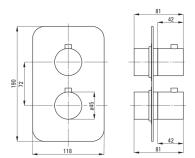

## Mixer

| Installation method | concealed     |
|---------------------|---------------|
| Mixer type          | Concealed BOX |