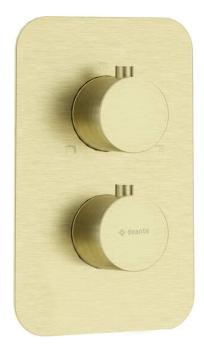

## BOX External element, for thermostatic BOX

Product code: BXY\_REBT EAN: 5907650832348 Color: brushed gold Warranty [years]: 2

## Features:

- Convenient installation you can install the BOX now and choose external elements at any time
- · Timelessness and unlimited creative possibilities
- · Complementarity and comprehensiveness of the offer
- The best materials guarantee durability and reliability of the product
- · Innovative and easy to maintain brushed gold coating
- Only the best materials, the quality of which has been confirmed by laboratory tests
- Flush-mounted installation ensures the aesthetics of the bathroom
- Cleaning agent for fixtures in all colors available