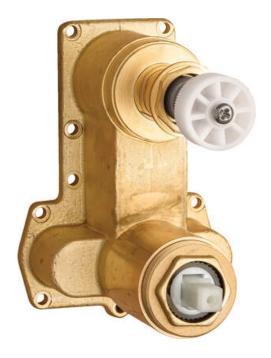

## Concealed BOX body, mixer

Product code: BXY\_M44M EAN: 5908212092217 Weboranty [years]: 7

| Mixer                                         |                           |
|-----------------------------------------------|---------------------------|
| Finish                                        | not applicable            |
| Material                                      | brass                     |
| Mixer type                                    | concealed BOX body, mixer |
| Installation method                           | concealed                 |
| Acoustic group [db]                           | I (x ≤ 20)                |
| <b>Mixer cartridge</b> Ceramic cartridge size | 35 mm                     |
| Function switch Switch type                   | mechanical                |

## Features:

- Convenient installation you can install the BOX now and choose external elements at any time
- The best materials guarantee durability and reliability of the product
- Timelessness and unlimited creative possibilities
- Complementarity and comprehensiveness of the offer
- Dedicated cleaning agent, safe for cleaned surfaces
- Only the best materials, the quality of which has been confirmed by laboratory tests
- 3-function shower switch, able to lock to 2 functions