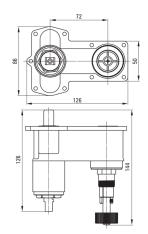

## Concealed BOX body, mixer

Product code: BXY\_M44M EAN: 5908212092217 Weboranty [years]: 7

| Mixer                                         |                           |
|-----------------------------------------------|---------------------------|
| Finish                                        | not applicable            |
| Material                                      | brass                     |
| Mixer type                                    | concealed BOX body, mixer |
| Installation method                           | concealed                 |
| Acoustic group [db]                           | I (x ≤ 20)                |
| <b>Mixer cartridge</b> Ceramic cartridge size | 35 mm                     |
| Function switch Switch type                   | mechanical                |

## Features:

- Convenient installation you can install the BOX now and choose external elements at any time
- The best materials guarantee durability and reliability of the product
- Timelessness and unlimited creative possibilities
- Complementarity and comprehensiveness of the offer
- Dedicated cleaning agent, safe for cleaned surfaces
- Only the best materials, the quality of which has been confirmed by laboratory tests
- 3-function shower switch, able to lock to 2 functions