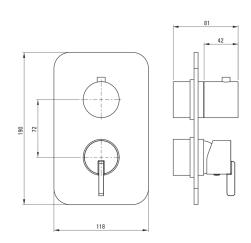

## SILIA External element, for mixer BOX

Product code: BXY\_FQSM EAN: 5907650832355 Color: brushed steel Warranty [years]: 2

## Mixer

| Finish              | steel         |
|---------------------|---------------|
| Material            | brass         |
| Mixer type          | Concealed BOX |
| Installation method | concealed     |
|                     |               |