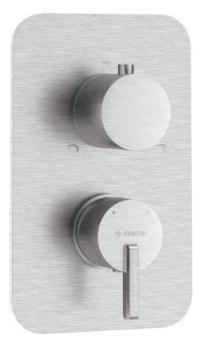

## SILIA External element, for mixer BOX

Product code: BXY\_FQSM EAN: 5907650832355 Color: brushed steel Warranty [years]: 2

## Mixer

| Finish              | steel         |
|---------------------|---------------|
| Material            | brass         |
| Mixer type          | Concealed BOX |
| Installation method | concealed     |
|                     |               |