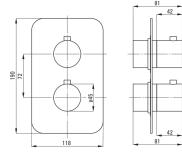

## Mixer

| Installation method | concealed     |
|---------------------|---------------|
| Mixer type          | Concealed BOX |