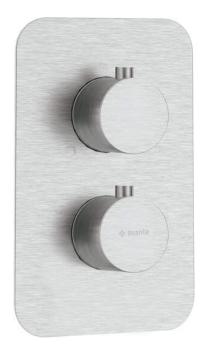

## BOX External element, for thermostatic BOX

Product code: BXY\_FEBT EAN: 5907650832331 Color: brushed steel Warranty [years]: 2

## Features:

- Convenient installation you can install the BOX now and choose external elements at any time
- · Timelessness and unlimited creative possibilities
- · Complementarity and comprehensiveness of the offer
- The best materials guarantee durability and reliability of the product
- Flush-mounted installation ensures the aesthetics of the bathroom
- · Innovative and easy to maintain brushed steel coating
- Only the best materials, the quality of which has been confirmed by laboratory tests
- Cleaning agent for fixtures in all colors available