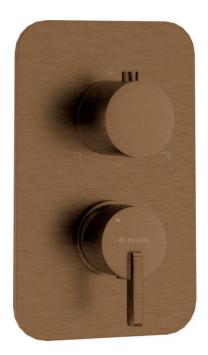

## SILIA External element, for mixer BOX

Product code: BXY\_CQSM EAN: 5907650870586 Color: brushed bronze Warranty [years]: 2

| 200 | d | 69 | Ð | t |
|-----|---|----|---|---|
|     |   |    |   |   |

9

## Mixer

| Finish              | brushed bronze |
|---------------------|----------------|
| Material            | brass          |
| Mixertype           | Concealed BOX  |
| Installation method | concealed      |