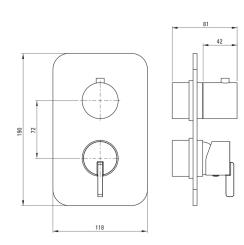

## SILIA External element, for mixer BOX

Product code: BXY\_CQSM EAN: 5907650870586 Color: brushed bronze Warranty [years]: 2

| 200 | d | 69 | Ð | t |
|-----|---|----|---|---|
|     |   |    |   |   |

9

## Mixer

| Finish              | brushed bronze |
|---------------------|----------------|
| Material            | brass          |
| Mixertype           | Concealed BOX  |
| Installation method | concealed      |