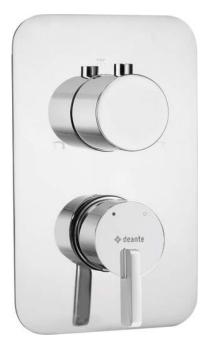

## SILIA External element, for mixer BOX

Product code: BXY\_0QSM EAN: 5907650862482 Color: chrome Warranty [years]: 2

## Міхег

| Finish              | chrome               |
|---------------------|----------------------|
| Material            | brass                |
| Mixer type          | Concealed BOX, mixer |
| Installation method | concealed            |

## Features:

- Noble form and timeless simplicity
- Only the best materials, the quality of which has been confirmed by laboratory tests
- The offer includes a cleaning agent for fixtures in all colors
- Flush-mounted installation ensures the aesthetics of the bathroom
- · Complementarity and comprehensiveness of the offer