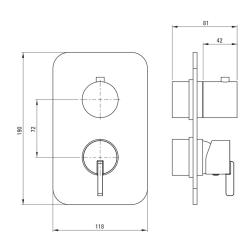

## SILIA External element, for mixer BOX

Product code: BXY\_0QSM EAN: 5907650862482 Color: chrome Warranty [years]: 2

## Міхег

| Finish              | chrome               |
|---------------------|----------------------|
| Material            | brass                |
| Mixer type          | Concealed BOX, mixer |
| Installation method | concealed            |