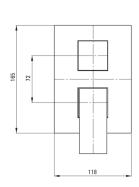

## External element, for mixer BOX

**Product code**: BXY\_0BZM **EAN**: 5908212084571

Color: chrome Warranty [years]: 2

| М | ixe |
|---|-----|
|   |     |

| Finish              | chrome               |
|---------------------|----------------------|
| Material            | brass                |
| Mixer type          | mixer, Concealed BOX |
| Installation method | concealed            |