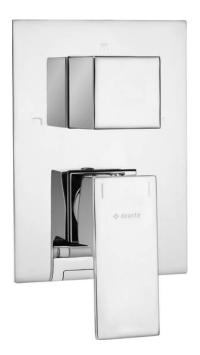

## External element, for mixer BOX

**Product code**: BXY\_0BZM **EAN**: 5908212084571

Color: chrome Warranty [years]: 2

| М | ixe |
|---|-----|
|   |     |

| Finish              | chrome               |
|---------------------|----------------------|
| Material            | brass                |
| Mixer type          | mixer, Concealed BOX |
| Installation method | concealed            |