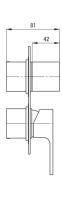

## External element, for mixer BOX

**Product code**: BXY\_0BZM **EAN**: 5908212084571

Color: chrome Warranty [years]: 2

| М | ixe |
|---|-----|
|   |     |

| Finish              | chrome               |
|---------------------|----------------------|
| Material            | brass                |
| Mixer type          | mixer, Concealed BOX |
| Installation method | concealed            |