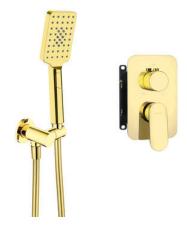

## ALPINIA Concealed shower set, with mixer BOX

Product code: BXYZZGAM EAN: 5907650821045 Color: gold Warranty [years]: 7

| Mixer                                       |                        |
|---------------------------------------------|------------------------|
| Mixertype                                   | Concealed BOX, mixer   |
| Installation method                         | concealed              |
| Acoustic group [db]                         | l (x ≤ 20)             |
| Spout                                       |                        |
| Range of shower/ bath spout [mm]            | 388                    |
| Shower overhead                             |                        |
| Material                                    | stainless steel        |
| Width [mm]                                  | 250                    |
| Length [mm]                                 | 250                    |
| Anti-calc                                   | Yes                    |
| Number of functions                         | 1                      |
| Stream type                                 | rain                   |
| Hand shower                                 |                        |
| Number of functions                         | 3                      |
| Anti-calc                                   | Yes                    |
| Stream type                                 | rain, mist, mixed      |
| Angled hose connector                       |                        |
| Finish                                      | gold                   |
| Connection type                             | for the hose with hand |
|                                             | shower holder          |
| Shape                                       | round                  |
| Material                                    | brass                  |
| Connection thread                           | Yes                    |
| Concealed mounting                          | Yes                    |
|                                             |                        |
| Features:                                   |                        |
| <ul> <li>Light and subtle design</li> </ul> |                        |
|                                             |                        |

- Timelessness and unlimited creative possibilities
- Complementarity and comprehensiveness of the offer
- Anti-calc hand shower
- Adjustable shower hand angle
- Anti-twist system, preventing the hose from twisting
- Flush-mounted installation ensures the aesthetics of the bathroom
- Dedicated cleaning agent, safe for cleaned surfaces
- Convenient installation you can install the BOX now and choose external elements at any time
- Only the best materials, the quality of which has been confirmed by laboratory tests
- The mixer body is made of the highest quality brass
- 3-function shower switch, able to lock to 2 functions