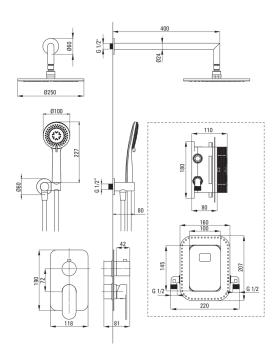

## ALPINIA Concealed shower set, with mixer BOX

Product code: BXYZZGAM EAN: 5907650821045 Color: gold Warranty [years]: 7

| Mixer                                       |                        |
|---------------------------------------------|------------------------|
| Mixertype                                   | Concealed BOX, mixer   |
| Installation method                         | concealed              |
| Acoustic group [db]                         | l (x ≤ 20)             |
| Spout                                       |                        |
| Range of shower/ bath spout [mm]            | 388                    |
| Shower overhead                             |                        |
| Material                                    | stainless steel        |
| Width [mm]                                  | 250                    |
| Length [mm]                                 | 250                    |
| Anti-calc                                   | Yes                    |
| Number of functions                         | 1                      |
| Stream type                                 | rain                   |
| Hand shower                                 |                        |
| Number of functions                         | 3                      |
| Anti-calc                                   | Yes                    |
| Stream type                                 | rain, mist, mixed      |
| Angled hose connector                       |                        |
| Finish                                      | gold                   |
| Connection type                             | for the hose with hand |
|                                             | shower holder          |
| Shape                                       | round                  |
| Material                                    | brass                  |
| Connection thread                           | Yes                    |
| Concealed mounting                          | Yes                    |
|                                             |                        |
| Features:                                   |                        |
| <ul> <li>Light and subtle design</li> </ul> |                        |
|                                             |                        |