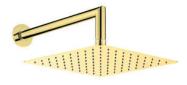

## ALPINIA Concealed shower set, with mixer BOX

Product code: BXYZZGAM EAN: 5907650821045 Color: gold Warranty [years]: 7

| Mixer                                       |                        |
|---------------------------------------------|------------------------|
| Mixertype                                   | Concealed BOX, mixer   |
| Installation method                         | concealed              |
| Acoustic group [db]                         | l (x ≤ 20)             |
| Spout                                       |                        |
| Range of shower/ bath spout [mm]            | 388                    |
| Shower overhead                             |                        |
| Material                                    | stainless steel        |
| Width [mm]                                  | 250                    |
| Length [mm]                                 | 250                    |
| Anti-calc                                   | Yes                    |
| Number of functions                         | 1                      |
| Stream type                                 | rain                   |
| Hand shower                                 |                        |
| Number of functions                         | 3                      |
| Anti-calc                                   | Yes                    |
| Stream type                                 | rain, mist, mixed      |
| Angled hose connector                       |                        |
| Finish                                      | gold                   |
| Connection type                             | for the hose with hand |
|                                             | shower holder          |
| Shape                                       | round                  |
| Material                                    | brass                  |
| Connection thread                           | Yes                    |
| Concealed mounting                          | Yes                    |
|                                             |                        |
| Features:                                   |                        |
| <ul> <li>Light and subtle design</li> </ul> |                        |
|                                             |                        |