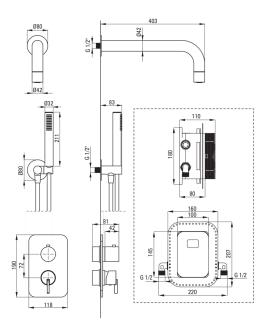

## Concealed shower set, with mixer BOX

**Product code:** BXYZNQSM **EAN:** 5907650844518

Color: nero

Warranty [years]: 7

| Mixer                            |                        |
|----------------------------------|------------------------|
| Mixer type                       | Concealed BOX          |
| Spout                            |                        |
| Spout type                       | still                  |
| Range of shower/ bath spout [mm] | 382                    |
| Shower overhead                  |                        |
| Material                         | brass                  |
| Thickness                        | 42                     |
| Diameter [mm]                    | 42                     |
| Anti-calc                        | Yes                    |
| Number of functions              | 1                      |
| Stream type                      | rain                   |
| Hand shower                      |                        |
| Number of functions              | 1                      |
| Anti-calc                        | Yes                    |
| Stream type                      | rain                   |
| Additional features              | cool-out               |
| Angled hose connector            |                        |
| Finish                           | nero                   |
| Connection type                  | for the hose with hand |
|                                  | shower holder          |
| Shape                            | round                  |
| Material                         | steel 304, brass       |
| Connection thread                | Yes                    |
| Concealed mounting               | Yes                    |