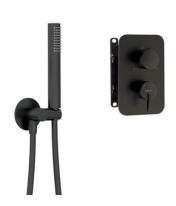

## Concealed shower set, with mixer BOX

**Product code:** BXYZNQSM **EAN:** 5907650844518

Color: nero

Warranty [years]: 7

| Mixer                            |                        |
|----------------------------------|------------------------|
| Mixer type                       | Concealed BOX          |
| Spout                            |                        |
| Spout type                       | still                  |
| Range of shower/ bath spout [mm] | 382                    |
| Shower overhead                  |                        |
| Material                         | brass                  |
| Thickness                        | 42                     |
| Diameter [mm]                    | 42                     |
| Anti-calc                        | Yes                    |
| Number of functions              | 1                      |
| Stream type                      | rain                   |
| Hand shower                      |                        |
| Number of functions              | 1                      |
| Anti-calc                        | Yes                    |
| Stream type                      | rain                   |
| Additional features              | cool-out               |
| Angled hose connector            |                        |
| Finish                           | nero                   |
| Connection type                  | for the hose with hand |
|                                  | shower holder          |
| Shape                            | round                  |
| Material                         | steel 304, brass       |
| Connection thread                | Yes                    |
| Concealed mounting               | Yes                    |