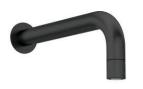

## Concealed shower set, with mixer BOX

**Product code:** BXYZNQSM **EAN:** 5907650844518

Color: nero

Warranty [years]: 7

| Mixer                            |                        |
|----------------------------------|------------------------|
| Mixer type                       | Concealed BOX          |
| Spout                            |                        |
| Spout type                       | still                  |
| Range of shower/ bath spout [mm] | 382                    |
| Shower overhead                  |                        |
| Material                         | brass                  |
| Thickness                        | 42                     |
| Diameter [mm]                    | 42                     |
| Anti-calc                        | Yes                    |
| Number of functions              | 1                      |
| Stream type                      | rain                   |
| Hand shower                      |                        |
| Number of functions              | 1                      |
| Anti-calc                        | Yes                    |
| Stream type                      | rain                   |
| Additional features              | cool-out               |
| Angled hose connector            |                        |
| Finish                           | nero                   |
| Connection type                  | for the hose with hand |
|                                  | shower holder          |
| Shape                            | round                  |
| Material                         | steel 304, brass       |
| Connection thread                | Yes                    |
| Concealed mounting               | Yes                    |