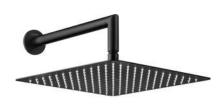

## HIACYNT Concealed shower set, with mixer BOX

**Product code:** BXYZNQHM **EAN:** 5908212084878

Color: nero

Warranty [years]: 7

| Mixer                               |                      |
|-------------------------------------|----------------------|
| Mixer type                          | Concealed BOX, mixer |
| Installation method                 | concealed            |
| Spout                               |                      |
| Spout type                          | still                |
| Range of shower/ bath spout [mm]    | 325                  |
| Shower overhead                     |                      |
| Shape                               | square               |
| Material                            | steel 304            |
| Width [mm]                          | 300                  |
| Length [mm]                         | 300                  |
| Thickness                           | 55                   |
| Anti-calc                           | Yes                  |
| Number of functions                 | 1                    |
| Stream type                         | rain                 |
| Quick response time for turning the |                      |
| water on and off                    | Yes                  |
| Hand shower                         |                      |
| Number of functions                 | 1                    |
| Anti-calc                           | Yes                  |
| Stream type                         | rain                 |
| Hose                                |                      |
| Length [mm]                         | 1500                 |
| Braid type                          | not applicable       |
| Braid material                      | PVC                  |
| Anti-twist                          | 1                    |
|                                     |                      |