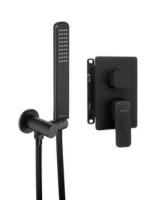

## HIACYNT Concealed shower set, with mixer BOX

**Product code:** BXYZNQHM **EAN:** 5908212084878

Color: nero

Warranty [years]: 7

| Mixer                               |                      |
|-------------------------------------|----------------------|
| Mixer type                          | Concealed BOX, mixer |
| Installation method                 | concealed            |
| Spout                               |                      |
| Spout type                          | still                |
| Range of shower/ bath spout [mm]    | 325                  |
| Shower overhead                     |                      |
| Shape                               | square               |
| Material                            | steel 304            |
| Width [mm]                          | 300                  |
| Length [mm]                         | 300                  |
| Thickness                           | 55                   |
| Anti-calc                           | Yes                  |
| Number of functions                 | 1                    |
| Stream type                         | rain                 |
| Quick response time for turning the |                      |
| water on and off                    | Yes                  |
| Hand shower                         |                      |
| Number of functions                 | 1                    |
| Anti-calc                           | Yes                  |
| Stream type                         | rain                 |
| Hose                                |                      |
| Length [mm]                         | 1500                 |
| Braid type                          | not applicable       |
| Braid material                      | PVC                  |
| Anti-twist                          | 1                    |
|                                     |                      |

## Angled hose connector

| Finish             | nero                   |
|--------------------|------------------------|
| Connection type    | for the hose with hand |
|                    | shower holder          |
| Shape              | round                  |
| Material           | brass                  |
| Connection thread  | Yes                    |
| Concealed mounting | Yes                    |