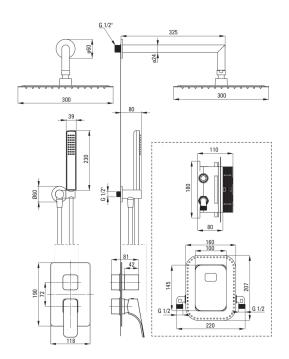

## HIACYNT Concealed shower set, with mixer BOX

**Product code:** BXYZNQHM **EAN:** 5908212084878

Color: nero

Warranty [years]: 7

| Mixer                               |                      |
|-------------------------------------|----------------------|
| Mixer type                          | Concealed BOX, mixer |
| Installation method                 | concealed            |
| Spout                               |                      |
| Spout type                          | still                |
| Range of shower/ bath spout [mm]    | 325                  |
| Shower overhead                     |                      |
| Shape                               | square               |
| Material                            | steel 304            |
| Width [mm]                          | 300                  |
| Length [mm]                         | 300                  |
| Thickness                           | 55                   |
| Anti-calc                           | Yes                  |
| Number of functions                 | 1                    |
| Stream type                         | rain                 |
| Quick response time for turning the |                      |
| water on and off                    | Yes                  |
| Hand shower                         |                      |
| Number of functions                 | 1                    |
| Anti-calc                           | Yes                  |
| Stream type                         | rain                 |
| Hose                                |                      |
| Length [mm]                         | 1500                 |
| Braid type                          | not applicable       |
| Braid material                      | PVC                  |
| Anti-twist                          | 1                    |
|                                     |                      |

## Angled hose connector

| Finish             | nero                   |
|--------------------|------------------------|
| Connection type    | for the hose with hand |
|                    | shower holder          |
| Shape              | round                  |
| Material           | brass                  |
| Connection thread  | Yes                    |
| Concealed mounting | Yes                    |