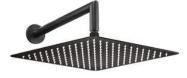

## Mixer

| MIXEI                            |                                      |
|----------------------------------|--------------------------------------|
| Mixer type                       | Concealed BOX, mixer                 |
| Installation method              | concealed                            |
| Acoustic group [db]              | l (x ≤ 20)                           |
| Spout                            |                                      |
| Spout type                       | still                                |
| Range of shower/ bath spout [mm] | 325                                  |
| Shower overhead                  |                                      |
| Shape                            | square                               |
| Material                         | stainless steel                      |
| Width [mm]                       | 250                                  |
| Length [mm]                      | 250                                  |
| Thickness                        | 4.5                                  |
| Anti-calc                        | Yes                                  |
| Number of functions              | 1                                    |
| Stream type                      | rain                                 |
| Hand shower                      |                                      |
| Number of functions              | 3                                    |
| Anti-calc                        | Yes                                  |
| Stream type                      | rain, mist, mixed                    |
| Hose                             |                                      |
| Length [mm]                      | 1500                                 |
| Braid type                       | not applicable                       |
| Braid material                   | PVC                                  |
| Anti-twist                       | 1                                    |
| Angled hose connector            |                                      |
| Finish                           | nero                                 |
| Connection type                  | for the hose with hand shower holder |
| Shape                            | round                                |
| Material                         | brass                                |
| Connection thread                | Yes                                  |
|                                  |                                      |