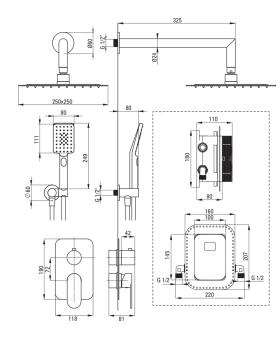

## Mixer

| MIXEI                            |                                      |
|----------------------------------|--------------------------------------|
| Mixer type                       | Concealed BOX, mixer                 |
| Installation method              | concealed                            |
| Acoustic group [db]              | l (x ≤ 20)                           |
| Spout                            |                                      |
| Spout type                       | still                                |
| Range of shower/ bath spout [mm] | 325                                  |
| Shower overhead                  |                                      |
| Shape                            | square                               |
| Material                         | stainless steel                      |
| Width [mm]                       | 250                                  |
| Length [mm]                      | 250                                  |
| Thickness                        | 4.5                                  |
| Anti-calc                        | Yes                                  |
| Number of functions              | 1                                    |
| Stream type                      | rain                                 |
| Hand shower                      |                                      |
| Number of functions              | 3                                    |
| Anti-calc                        | Yes                                  |
| Stream type                      | rain, mist, mixed                    |
| Hose                             |                                      |
| Length [mm]                      | 1500                                 |
| Braid type                       | not applicable                       |
| Braid material                   | PVC                                  |
| Anti-twist                       | 1                                    |
| Angled hose connector            |                                      |
| Finish                           | nero                                 |
| Connection type                  | for the hose with hand shower holder |
| Shape                            | round                                |
| Material                         | brass                                |
| Connection thread                | Yes                                  |
|                                  |                                      |