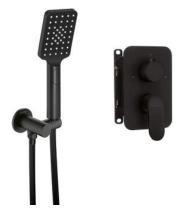

## Mixer

| MIXEI                            |                                      |
|----------------------------------|--------------------------------------|
| Mixer type                       | Concealed BOX, mixer                 |
| Installation method              | concealed                            |
| Acoustic group [db]              | l (x ≤ 20)                           |
| Spout                            |                                      |
| Spout type                       | still                                |
| Range of shower/ bath spout [mm] | 325                                  |
| Shower overhead                  |                                      |
| Shape                            | square                               |
| Material                         | stainless steel                      |
| Width [mm]                       | 250                                  |
| Length [mm]                      | 250                                  |
| Thickness                        | 4.5                                  |
| Anti-calc                        | Yes                                  |
| Number of functions              | 1                                    |
| Stream type                      | rain                                 |
| Hand shower                      |                                      |
| Number of functions              | 3                                    |
| Anti-calc                        | Yes                                  |
| Stream type                      | rain, mist, mixed                    |
| Hose                             |                                      |
| Length [mm]                      | 1500                                 |
| Braid type                       | not applicable                       |
| Braid material                   | PVC                                  |
| Anti-twist                       | 1                                    |
| Angled hose connector            |                                      |
| Finish                           | nero                                 |
| Connection type                  | for the hose with hand shower holder |
| Shape                            | round                                |
| Material                         | brass                                |
| Connection thread                | Yes                                  |
|                                  |                                      |

## Features:

Concealed mounting

- · Innovative, durable and easy to clean Nero coating
- Convenient installation you can install the BOX now and choose external elements at any time

Yes

- The best materials guarantee durability and reliability of the product
- Timelessness and unlimited creative possibilities
- · Complementarity and comprehensiveness of the offer
- The hand shower with Anti-calc system facilitates the removal of limescale
- Flush-mounted installation ensures the aesthetics of the bathroom
- \* Z flow class (4-9 l/min) allowing for water consumption reduction
- Adjustable shower hand angle
- Durable hose ends made of brass
- Anti-twist system, preventing the hose from twisting
- Light and subtle design