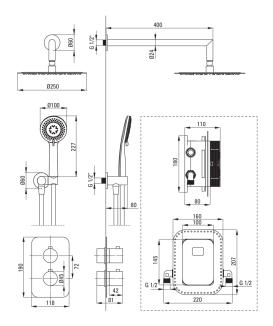

## Concealed shower set, with thermostatic BOX

Product code: BXYZGEBT **EAN:** 5907650821052

Color: gold

Warranty [years]: 7

| <b>Mixer</b> Mixer type          | Concealed BOX, thermostation |
|----------------------------------|------------------------------|
| Installation method              | concealed box, thermostatic  |
| Spout                            |                              |
| Spout type                       | swivel                       |
| Range of shower/ bath spout [mm] | 384                          |
| Shower overhead                  |                              |
| Shape                            | round                        |
| Material                         | stainless steel              |
| Diameter [mm]                    | 250                          |
| Number of functions              | 1                            |
| Hand shower                      |                              |
| Number of functions              | 3                            |
| Anti-calc                        | Yes                          |
| Stream type                      | rain, mixed, hydromassage    |
| Hose                             |                              |
| Length [mm]                      | 1500                         |
| Braid type                       | not applicable               |
| Braid material                   | PVC                          |
| Anti-twist                       | 1                            |
| Angled hose connector            |                              |

| Finish             | gold                   |
|--------------------|------------------------|
| Connection type    | for the hose with hand |
|                    | shower holder          |
| Shape              | round                  |
| Material           | brass                  |
| Connection thread  | Yes                    |
| Concealed mounting | Yes                    |