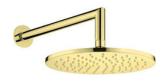

## Concealed shower set, with thermostatic BOX

Product code: BXYZGEBT **EAN:** 5907650821052

Color: gold

Warranty [years]: 7

| <b>Mixer</b> Mixer type          | Concealed BOX, thermostation |
|----------------------------------|------------------------------|
| Installation method              | concealed box, thermostatic  |
| Spout                            |                              |
| Spout type                       | swivel                       |
| Range of shower/ bath spout [mm] | 384                          |
| Shower overhead                  |                              |
| Shape                            | round                        |
| Material                         | stainless steel              |
| Diameter [mm]                    | 250                          |
| Number of functions              | 1                            |
| Hand shower                      |                              |
| Number of functions              | 3                            |
| Anti-calc                        | Yes                          |
| Stream type                      | rain, mixed, hydromassage    |
| Hose                             |                              |
| Length [mm]                      | 1500                         |
| Braid type                       | not applicable               |
| Braid material                   | PVC                          |
| Anti-twist                       | 1                            |
| Angled hose connector            |                              |