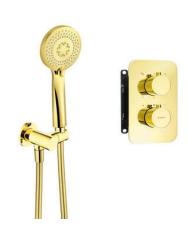

## Concealed shower set, with thermostatic BOX

Product code: BXYZGEBT **EAN:** 5907650821052

Color: gold

Warranty [years]: 7

| <b>Mixer</b> Mixer type          | Concealed BOX, thermostation |
|----------------------------------|------------------------------|
| Installation method              | concealed box, thermostatic  |
| Spout                            |                              |
| Spout type                       | swivel                       |
| Range of shower/ bath spout [mm] | 384                          |
| Shower overhead                  |                              |
| Shape                            | round                        |
| Material                         | stainless steel              |
| Diameter [mm]                    | 250                          |
| Number of functions              | 1                            |
| Hand shower                      |                              |
| Number of functions              | 3                            |
| Anti-calc                        | Yes                          |
| Stream type                      | rain, mixed, hydromassage    |
| Hose                             |                              |
| Length [mm]                      | 1500                         |
| Braid type                       | not applicable               |
| Braid material                   | PVC                          |
| Anti-twist                       | 1                            |
| Angled hose connector            |                              |

| Finish             | gold                   |
|--------------------|------------------------|
| Connection type    | for the hose with hand |
|                    | shower holder          |
| Shape              | round                  |
| Material           | brass                  |
| Connection thread  | Yes                    |
| Concealed mounting | Yes                    |

## Features:

- Flush-mounted installation ensures the aesthetics of the bathroom
- Convenient installation you can install the BOX now and choose external elements at any time
- The best materials guarantee durability and reliability of the product
- Timelessness and unlimited creative possibilities
- Complementarity and comprehensiveness of the offer
- Anti-twist system, preventing the hose from twisting
- Durable hose ends made of brass
- Adjustable shower hand angle
- Anti-calc hand shower
- Anti-calc system facilitating the removal of limescale deposits
- 3-function hand shower
- Dedicated cleaning agent, safe for cleaned surfaces
- Only the best materials, the quality of which has been confirmed by laboratory tests
- The mixer body is made of the highest quality brass
- 38°C temperature lock
- Ultra thin steel head
- 3-function shower switch, able to lock to 1, 2 or 3 functions