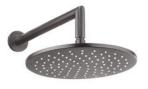

## Mixer Concealed BOX Mixer type Installation method concealed Spout Spout type still Range of shower/ bath spout [mm] 388 Shower overhead Shape round brass Material 8.2 Thickness 250 Diameter [mm] Yes Anti-calc 1 Number of functions rain Stream type Hand shower 3 Number of functions Yes Anti-calc Stream type rain, mixed, hydromassage Hose 1500 Length [mm] Braid type not applicable PVC Braid material 1 Anti-twist Angled hose connector Finish titanium