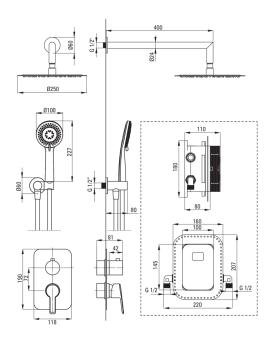

## Mixer Concealed BOX Mixer type Installation method concealed Spout Spout type still Range of shower/ bath spout [mm] 388 Shower overhead Shape round brass Material 8.2 Thickness 250 Diameter [mm] Yes Anti-calc 1 Number of functions rain Stream type Hand shower 3 Number of functions Yes Anti-calc Stream type rain, mixed, hydromassage Hose 1500 Length [mm] Braid type not applicable PVC Braid material 1 Anti-twist Angled hose connector Finish titanium

| Connection type    | for the hose with hand shower holder |
|--------------------|--------------------------------------|
| Shape              | round                                |
| Material           | brass                                |
| Connection thread  | Yes                                  |
| Concealed mounting | Yes                                  |
|                    |                                      |