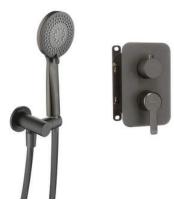

## Mixer Concealed BOX Mixer type Installation method concealed Spout Spout type still Range of shower/ bath spout [mm] 388 Shower overhead Shape round brass Material 8.2 Thickness 250 Diameter [mm] Yes Anti-calc 1 Number of functions rain Stream type Hand shower 3 Number of functions Yes Anti-calc Stream type rain, mixed, hydromassage Hose 1500 Length [mm] Braid type not applicable PVC Braid material 1 Anti-twist Angled hose connector Finish titanium

| Connection type    | for the hose with hand shower holder |
|--------------------|--------------------------------------|
| Shape              | round                                |
| Material           | brass                                |
| Connection thread  | Yes                                  |
| Concealed mounting | Yes                                  |
|                    |                                      |