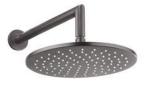

## Mixer Concealed BOX Mixer type Installation method concealed Spout Spout type still Range of shower/ bath spout [mm] 388 Shower overhead Shape round Material brass 8.2 Thickness 250 Diameter [mm] Anti-calc Yes 1 Number of functions rain Stream type Hand shower 3 Number of functions Yes Anti-calc Stream type rain, mixed, hydromassage Hose 1500 Length [mm] not applicable Braid type PVC Braid material 1 Anti-twist Angled hose connector Finish titanium Connection type for the hose with hand shower holder round Shape Material brass Yes Connection thread Yes Concealed mounting Features: • Innovative, durable and easy to clean Titanium coating · Anti-twist system, preventing the hose from twisting • Durable hose ends made of brass • The hand shower with Anti-calc system facilitates the removal of limescale • Anti-calc system facilitating the removal of limescale deposits • 3-function hand shower