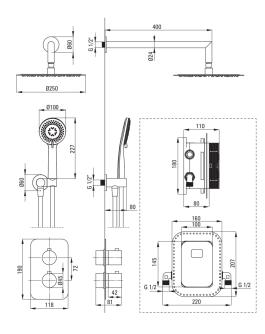

## Mixer Concealed BOX Mixer type Installation method concealed Spout Spout type still Range of shower/ bath spout [mm] 388 Shower overhead Shape round Material brass 8.2 Thickness 250 Diameter [mm] Anti-calc Yes 1 Number of functions rain Stream type Hand shower 3 Number of functions Yes Anti-calc Stream type rain, mixed, hydromassage Hose 1500 Length [mm] not applicable Braid type PVC Braid material 1 Anti-twist Angled hose connector Finish titanium Connection type for the hose with hand shower holder round Shape Material brass Yes Connection thread Yes Concealed mounting Features: • Innovative, durable and easy to clean Titanium coating · Anti-twist system, preventing the hose from twisting • Durable hose ends made of brass • The hand shower with Anti-calc system facilitates the removal of limescale • Anti-calc system facilitating the removal of limescale deposits • 3-function hand shower