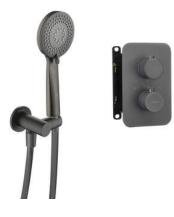

## Mixer Concealed BOX Mixer type Installation method concealed Spout Spout type still Range of shower/ bath spout [mm] 388 Shower overhead Shape round Material brass 8.2 Thickness 250 Diameter [mm] Anti-calc Yes 1 Number of functions rain Stream type Hand shower 3 Number of functions Yes Anti-calc Stream type rain, mixed, hydromassage Hose 1500 Length [mm] not applicable Braid type PVC Braid material 1 Anti-twist Angled hose connector Finish titanium Connection type for the hose with hand shower holder round Shape Material brass Yes Connection thread Yes Concealed mounting Features: • Innovative, durable and easy to clean Titanium coating · Anti-twist system, preventing the hose from twisting • Durable hose ends made of brass • The hand shower with Anti-calc system facilitates the removal of limescale • Anti-calc system facilitating the removal of limescale deposits • 3-function hand shower