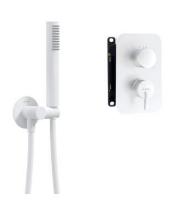

## Concealed shower set, with mixer BOX

**Product code**: BXYZAQSM **EAN**: 5907650858812

Color: bianco
Warranty [years]: 7

| Concealed BOX, mixer   |
|------------------------|
| concealed              |
| I (x ≤ 20)             |
|                        |
| still                  |
| 382                    |
|                        |
| brass                  |
| 42                     |
| 42                     |
| Yes                    |
| 1                      |
| rain                   |
|                        |
| 1                      |
| Yes                    |
| rain                   |
| cool-out               |
|                        |
| bianco                 |
| for the hose with hand |
| shower holder          |
| round                  |
| brass, stainless steel |
| Yes                    |
|                        |

## Features:

Concealed mounting

- 3-function shower switch, able to lock to 2 functions
- Noble form and timeless simplicity
- Only the best materials, the quality of which has been confirmed by laboratory tests
- Flush-mounted installation ensures the aesthetics of the bathroom

Yes

- Adjustable shower hand angle
- Anti-calc hand shower
- Cool-out hand shower
- · Optimal cone-shaped water flow
- Timelessness and unlimited creative possibilities
- Anti-twist system, preventing the hose from twisting
- Convenient installation you can install the BOX now and choose external elements at any time
- The offer includes a cleaning agent for fixtures in all colors
- Durable hose ends made of brass