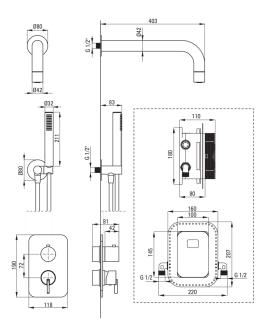

## Concealed shower set, with mixer BOX

**Product code**: BXYZAQSM **EAN**: 5907650858812

Color: bianco
Warranty [years]: 7

| Concealed BOX, mixer   |
|------------------------|
| concealed              |
| I (x ≤ 20)             |
|                        |
| still                  |
| 382                    |
|                        |
| brass                  |
| 42                     |
| 42                     |
| Yes                    |
| 1                      |
| rain                   |
|                        |
| 1                      |
| Yes                    |
| rain                   |
| cool-out               |
|                        |
| bianco                 |
| for the hose with hand |
| shower holder          |
| round                  |
| brass, stainless steel |
| Yes                    |
|                        |

## Features:

Concealed mounting

- 3-function shower switch, able to lock to 2 functions
- Noble form and timeless simplicity
- Only the best materials, the quality of which has been confirmed by laboratory tests
- Flush-mounted installation ensures the aesthetics of the bathroom

Yes

- Adjustable shower hand angle
- Anti-calc hand shower
- Cool-out hand shower
- · Optimal cone-shaped water flow
- Timelessness and unlimited creative possibilities
- Anti-twist system, preventing the hose from twisting
- Convenient installation you can install the BOX now and choose external elements at any time
- The offer includes a cleaning agent for fixtures in all colors
- Durable hose ends made of brass