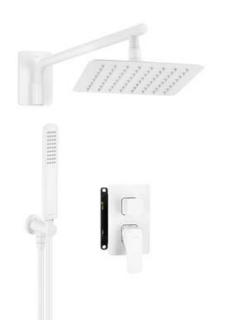

## HIACYNT Concealed shower set, with

Product code: BXYZAQHM EAN: 5908212097137

Color: bianco
Warranty [years]: 7

mixer BOX

| Mixer                                       |                      |
|---------------------------------------------|----------------------|
| Mixer type                                  | Concealed BOX, mixer |
| Installation method                         | concealed            |
| Spout                                       |                      |
| •                                           | still                |
| Spout type Range of shower/ bath spout [mm] | 384                  |
| Range of Shower/ Dath spout [mm]            | 304                  |
| Shower overhead                             |                      |
| Shape                                       | square               |
| Material                                    | steel 304            |
| Width [mm]                                  | 200                  |
| Length [mm]                                 | 200                  |
| Thickness                                   | 55                   |
| Anti-calc                                   | Yes                  |
| Number of functions                         | 1                    |
| Stream type                                 | rain                 |
| Quick response time for turning the         |                      |
| water on and off                            | Yes                  |
| Hand shower                                 |                      |
| Number of functions                         | 1                    |
| Anti-calc                                   | Yes                  |
| Stream type                                 | rain                 |
| Hose                                        |                      |
|                                             | 1500                 |
| Length [mm] Braid type                      | not applicable       |
| Braid material                              | PVC                  |
| 2.0.0                                       | 1                    |
| Anti-twist                                  | I                    |