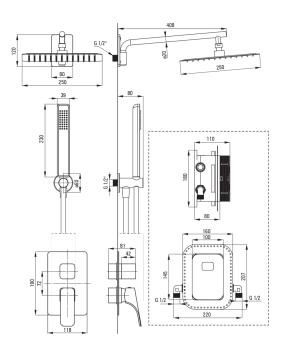

## HIACYNT Concealed shower set, with

Product code: BXYZAQHM EAN: 5908212097137

Color: bianco
Warranty [years]: 7

mixer BOX

| Mixer                                       |                      |
|---------------------------------------------|----------------------|
| Mixer type                                  | Concealed BOX, mixer |
| Installation method                         | concealed            |
| Spout                                       |                      |
| •                                           | still                |
| Spout type Range of shower/ bath spout [mm] | 384                  |
| Range of Shower/ Dath spout [mm]            | 304                  |
| Shower overhead                             |                      |
| Shape                                       | square               |
| Material                                    | steel 304            |
| Width [mm]                                  | 200                  |
| Length [mm]                                 | 200                  |
| Thickness                                   | 55                   |
| Anti-calc                                   | Yes                  |
| Number of functions                         | 1                    |
| Stream type                                 | rain                 |
| Quick response time for turning the         |                      |
| water on and off                            | Yes                  |
| Hand shower                                 |                      |
| Number of functions                         | 1                    |
| Anti-calc                                   | Yes                  |
| Stream type                                 | rain                 |
| Hose                                        |                      |
|                                             | 1500                 |
| Length [mm] Braid type                      | not applicable       |
| Braid material                              | PVC                  |
| 2.0.0                                       | 1                    |
| Anti-twist                                  | I                    |

## Angled hose connector

| Finish             | bianco                 |
|--------------------|------------------------|
| Connection type    | for the hose with hand |
|                    | shower holder          |
| Shape              | round                  |
| Material           | brass                  |
| Connection thread  | Yes                    |
| Concealed mounting | Yes                    |