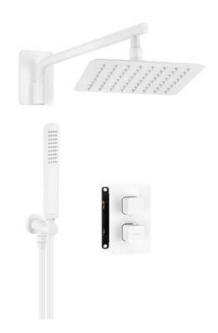

## Concealed shower set, with thermostatic BOX

Product code: BXYZAECT EAN: 5908212097144

Color: bianco
Warranty [years]: 7

| Mixer                               |                             |
|-------------------------------------|-----------------------------|
| Mixer type                          | Concealed BOX, thermostatic |
| Installation method                 | concealed                   |
| Spout                               |                             |
| Spout type                          | still                       |
| Range of shower/ bath spout [mm]    | 384                         |
|                                     |                             |
| Shower overhead                     |                             |
| Shape                               | square                      |
| Material                            | steel 304                   |
| Width [mm]                          | 200                         |
| Length [mm]                         | 200                         |
| Thickness                           | 55                          |
| Anti-calc                           | Yes                         |
| Number of functions                 | 1                           |
| Stream type                         | rain                        |
| Quick response time for turning the |                             |
| water on and off                    | Yes                         |
| Hand shower                         |                             |
| Number of functions                 | 1                           |
| Anti-calc                           | Yes                         |
| Stream type                         | rain                        |
| Hose                                |                             |
| Length [mm]                         | 1500                        |
| Braid type                          | not applicable              |
| Braid material                      | PVC                         |
| Anti-twist                          | 1                           |
| ATILI LWISL                         | 1                           |