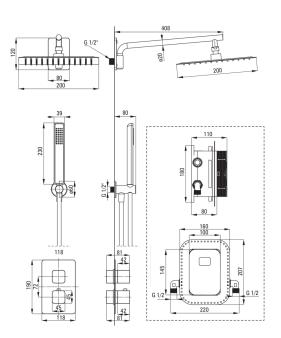

## Concealed shower set, with thermostatic BOX

Product code: BXYZAECT EAN: 5908212097144

Color: bianco
Warranty [years]: 7

| Mixer                               |                             |
|-------------------------------------|-----------------------------|
| Mixer type                          | Concealed BOX, thermostatic |
| Installation method                 | concealed                   |
| Spout                               |                             |
| Spout type                          | still                       |
| Range of shower/ bath spout [mm]    | 384                         |
|                                     |                             |
| Shower overhead                     |                             |
| Shape                               | square                      |
| Material                            | steel 304                   |
| Width [mm]                          | 200                         |
| Length [mm]                         | 200                         |
| Thickness                           | 55                          |
| Anti-calc                           | Yes                         |
| Number of functions                 | 1                           |
| Stream type                         | rain                        |
| Quick response time for turning the |                             |
| water on and off                    | Yes                         |
| Hand shower                         |                             |
| Number of functions                 | 1                           |
| Anti-calc                           | Yes                         |
| Stream type                         | rain                        |
| Hose                                |                             |
| Length [mm]                         | 1500                        |
| Braid type                          | not applicable              |
| Braid material                      | PVC                         |
| Anti-twist                          | 1                           |
| ATILI LWISL                         | 1                           |