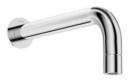

### **Spout**

| Range of shower/ bath spout | mm | 382 |
|-----------------------------|----|-----|
|-----------------------------|----|-----|

| Shower overhead     |       |  |
|---------------------|-------|--|
| Material            | brass |  |
| Diameter [mm]       | 42    |  |
| Anti-calc           | Yes   |  |
| Number of functions | 1     |  |
| Stream type         | rain  |  |
|                     |       |  |