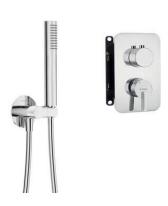

# Concealed shower set, with mixer BOX

**Product code:** BXYZ0QSM **EAN:** 5907650858799

Color: chrome Warranty [years]: 7

| Mixer type          | Concealed BOX, mixer |
|---------------------|----------------------|
| Installation method | concealed            |
| Acoustic group [db] | I (x ≤ 20)           |

#### Hand shower

| Number of functions | 1        |
|---------------------|----------|
| Anti-calc           | Yes      |
| Stream type         | rain     |
| Additional features | cool-out |

#### Angled hose connector

| g                  |                                      |
|--------------------|--------------------------------------|
| Finish             | steel                                |
| Connection type    | for the hose with hand shower holder |
| Shape              | round                                |
| Material           | brass, stainless steel               |
| Connection thread  | Yes                                  |
| Concealed mounting | Yes                                  |
|                    |                                      |