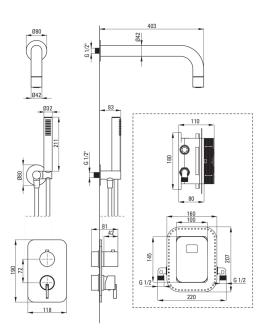

### **Spout**

| Range of shower/ bath spout | mm | 382 |
|-----------------------------|----|-----|
|-----------------------------|----|-----|

| Shower overhead     |       |  |
|---------------------|-------|--|
| Material            | brass |  |
| Diameter [mm]       | 42    |  |
| Anti-calc           | Yes   |  |
| Number of functions | 1     |  |
| Stream type         | rain  |  |
|                     |       |  |

#### Hand shower

| Number of functions | 1        |
|---------------------|----------|
| Anti-calc           | Yes      |
| Stream type         | rain     |
| Additional features | cool-out |

#### Angled hose connector

| g                  |                                      |
|--------------------|--------------------------------------|
| Finish             | steel                                |
| Connection type    | for the hose with hand shower holder |
| Shape              | round                                |
| Material           | brass, stainless steel               |
| Connection thread  | Yes                                  |
| Concealed mounting | Yes                                  |
|                    |                                      |