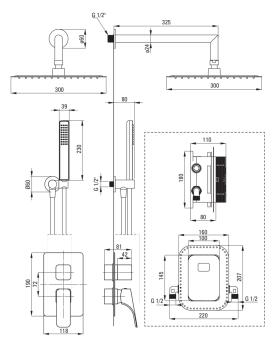

## HIACYNT Concealed shower set, with mixer BOX

Product code: BXYZ0QHM EAN: 5908212084861 Color: chrome Warranty [years]: 7

| Mixer type                          | Concealed BOX,    |
|-------------------------------------|-------------------|
| Installation method                 | concealed         |
| Spout                               |                   |
| Spout type                          | still             |
| Range of shower/ bath spout [mm]    | 325               |
| Shower overhead                     |                   |
| Shape                               | square            |
| Material                            | steel 304         |
| Width [mm]                          | 300               |
| Length [mm]                         | 300               |
| Thickness                           | 55                |
| Anti-calc                           | Yes               |
| Number of functions                 | 1                 |
| Stream type                         | rain              |
| Quick response time for turning the |                   |
| water on and off                    | Yes               |
| Hand shower                         |                   |
| Number of functions                 | 1                 |
| Anti-calc                           | Yes               |
| Stream type                         | rain              |
| Hose                                |                   |
| Length [mm]                         | 1500              |
| Braid type                          | not applicable    |
| Braid material                      | PVC               |
| Anti-twist                          | 1                 |
| Angled hose connector               |                   |
| Finish                              | chrome            |
| Connection type                     | for the hose with |
| 5.                                  | shower holder     |
| Shape                               | round             |
| Material                            | brass             |
|                                     |                   |