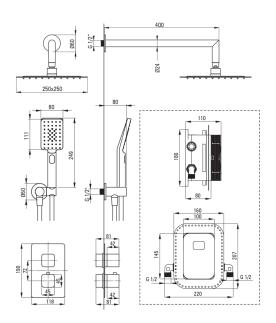

## Concealed shower set, with thermostatic BOX

Product code: BXYZ0ECT EAN: 5908212085950

Color: chrome
Warranty [years]: 7

| Mixer                               |                             |
|-------------------------------------|-----------------------------|
| Mixer type                          | Concealed BOX, thermostatic |
| Installation method                 | concealed                   |
| Shower overhead                     |                             |
| Shape                               | square                      |
| Material                            | steel 304                   |
| Width [mm]                          | 300                         |
| Length [mm]                         | 300                         |
| Thickness                           | 55                          |
| Anti-calc                           | Yes                         |
| Number of functions                 | 1                           |
| Stream type                         | rain                        |
| Quick response time for turning the |                             |
| water on and off                    | Yes                         |
| Hand shower                         |                             |
| Number of functions                 | 3                           |
| Anti-calc                           | Yes                         |
| Stream type                         | rain, mist, mixed           |
|                                     |                             |
| Hose                                |                             |
| Length [mm]                         | 1500                        |
| Braid type                          | not applicable              |
| Braid material                      | PVC                         |
| Anti-twist                          | 1                           |
| Angled hose connector               |                             |
| Finish                              | chrome                      |
| Connection type                     | for the hose with hand      |
| -                                   | shower holder               |
| Shape                               | round                       |
| Material                            | brass                       |
|                                     |                             |