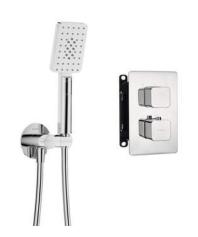

## Concealed shower set, with thermostatic BOX

Product code: BXYZ0ECT EAN: 5908212085950

Color: chrome
Warranty [years]: 7

| Mixer                               |                             |
|-------------------------------------|-----------------------------|
| Mixer type                          | Concealed BOX, thermostatic |
| Installation method                 | concealed                   |
| Shower overhead                     |                             |
| Shape                               | square                      |
| Material                            | steel 304                   |
| Width [mm]                          | 300                         |
| Length [mm]                         | 300                         |
| Thickness                           | 55                          |
| Anti-calc                           | Yes                         |
| Number of functions                 | 1                           |
| Stream type                         | rain                        |
| Quick response time for turning the |                             |
| water on and off                    | Yes                         |
| Hand shower                         |                             |
| Number of functions                 | 3                           |
| Anti-calc                           | Yes                         |
| Stream type                         | rain, mist, mixed           |
|                                     |                             |
| Hose                                |                             |
| Length [mm]                         | 1500                        |
| Braid type                          | not applicable              |
| Braid material                      | PVC                         |
| Anti-twist                          | 1                           |
| Angled hose connector               |                             |
| Finish                              | chrome                      |
| Connection type                     | for the hose with hand      |
| -                                   | shower holder               |
| Shape                               | round                       |
| Material                            | brass                       |
|                                     |                             |