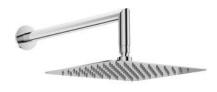

## Concealed shower set, with thermostatic BOX

Product code: BXYZ0ECT EAN: 5908212085950

Color: chrome
Warranty [years]: 7

| Mixer                               |                             |
|-------------------------------------|-----------------------------|
| Mixer type                          | Concealed BOX, thermostatic |
| Installation method                 | concealed                   |
| Shower overhead                     |                             |
| Shape                               | square                      |
| Material                            | steel 304                   |
| Width [mm]                          | 300                         |
| Length [mm]                         | 300                         |
| Thickness                           | 55                          |
| Anti-calc                           | Yes                         |
| Number of functions                 | 1                           |
| Stream type                         | rain                        |
| Quick response time for turning the |                             |
| water on and off                    | Yes                         |
| Hand shower                         |                             |
| Number of functions                 | 3                           |
| Anti-calc                           | Yes                         |
| Stream type                         | rain, mist, mixed           |
|                                     |                             |
| Hose                                |                             |
| Length [mm]                         | 1500                        |
| Braid type                          | not applicable              |
| Braid material                      | PVC                         |
| Anti-twist                          | 1                           |
| Angled hose connector               |                             |
| Finish                              | chrome                      |
| Connection type                     | for the hose with hand      |
| -                                   | shower holder               |
| Shape                               | round                       |
| Material                            | brass                       |
|                                     |                             |