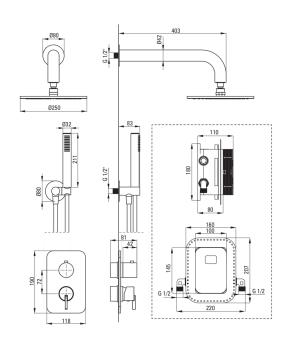

# Concealed shower set, with mixer BOX

Product code: BXYYRQSM EAN: 5907650850854 Color: brushed gold Warranty [years]: 7

| М | ixe |
|---|-----|
|   |     |

| Mixer type          | Concealed BOX, mixer |
|---------------------|----------------------|
| Installation method | concealed            |
| Acoustic group [db] | I (x ≤ 20)           |

### **Spout**

Range of shower/ bath spout [mm] 382

| Shower overhead     |       |
|---------------------|-------|
| Shape               | round |
| Material            | brass |
| Thickness           | 8.2   |
| Diameter [mm]       | 250   |
| Anti-calc           | Yes   |
| Number of functions | 1     |
| Stream type         | rain  |
|                     |       |

#### Hand shower

| Number of functions | 1        |
|---------------------|----------|
| Anti-calc           | Yes      |
| Stream type         | rain     |
| Additional features | cool-out |

#### Hose

| 11000          |                |
|----------------|----------------|
| Length [mm]    | 1500           |
| Braid type     | not applicable |
| Braid material | PVC            |
| Anti-twist     | 1              |

#### Angled hose connector

| Finish             | brushed gold           |
|--------------------|------------------------|
| Connection type    | for the hose with hand |
|                    | shower holder          |
| Shape              | round                  |
| Material           | brass, stainless steel |
| Connection thread  | Yes                    |
| Concealed mounting | Yes                    |