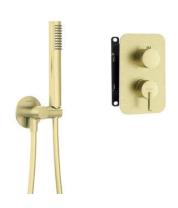

# Concealed shower set, with mixer BOX

Product code: BXYYRQSM EAN: 5907650850854 Color: brushed gold Warranty [years]: 7

| М | ixe |
|---|-----|
|   |     |

| Mixer type          | Concealed BOX, mixer |
|---------------------|----------------------|
| Installation method | concealed            |
| Acoustic group [db] | I (x ≤ 20)           |

#### Hand shower

| Number of functions | 1        |
|---------------------|----------|
| Anti-calc           | Yes      |
| Stream type         | rain     |
| Additional features | cool-out |

#### Hose

| 11000          |                |
|----------------|----------------|
| Length [mm]    | 1500           |
| Braid type     | not applicable |
| Braid material | PVC            |
| Anti-twist     | 1              |

#### Angled hose connector

| Finish             | brushed gold           |
|--------------------|------------------------|
| Connection type    | for the hose with hand |
|                    | shower holder          |
| Shape              | round                  |
| Material           | brass, stainless steel |
| Connection thread  | Yes                    |
| Concealed mounting | Yes                    |