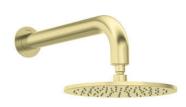

### **Spout**

Range of shower/ bath spout [mm] 382

| Shower overhead     |       |
|---------------------|-------|
| Shape               | round |
| Material            | brass |
| Thickness           | 8.2   |
| Diameter [mm]       | 250   |
| Anti-calc           | Yes   |
| Number of functions | 1     |
| Stream type         | rain  |
|                     |       |