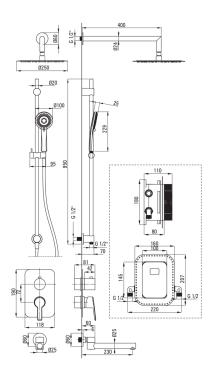

## Concealed shower set, with mixer BOX

**Product code:** BXYWNQAM **EAN:** 5907650859635

Color: nero

Warranty [years]: 7

| Mixer                               |                      |
|-------------------------------------|----------------------|
| Mixer type                          | Concealed BOX, mixer |
| Installation method                 | concealed            |
| Acoustic group [db]                 | I (x ≤ 20)           |
| Spout Spout type                    | foldable             |
| Range of shower/ bath spout [mm]    | 230                  |
| Shower overhead<br>Shape            | round                |
| Material                            | steel 304            |
| Thickness                           | 4.5                  |
| Diameter [mm]                       | 250                  |
| Anti-calc                           | Yes                  |
| Stream type                         | rain                 |
| Quick response time for turning the |                      |
| water on and off                    | Yes                  |

| Hand shower         |                           |
|---------------------|---------------------------|
| Number of functions | 3                         |
| Anti-calc           | Yes                       |
| Stream type         | rain, mixed, hydromassage |
| Hose                |                           |
| Length [mm]         | 1500                      |
| Braid type          | not applicable            |
| Braid material      | PVC                       |
| Anti-twist          | 2                         |