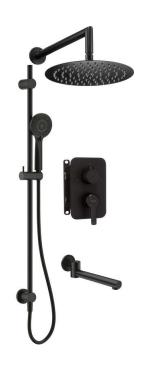

## **ARNIKA**

## Concealed shower set, with mixer BOX

**Product code:** BXYWNQAM **EAN:** 5907650859635

Color: nero

Warranty [years]: 7

| Mixer                               |                      |
|-------------------------------------|----------------------|
| Mixer type                          | Concealed BOX, mixer |
| Installation method                 | concealed            |
| Acoustic group [db]                 | I (x ≤ 20)           |
| Spout Spout type                    | foldable             |
| Range of shower/ bath spout [mm]    | 230                  |
| Shower overhead<br>Shape            | round                |
| Material                            | steel 304            |
| Thickness                           | 4.5                  |
| Diameter [mm]                       | 250                  |
| Anti-calc                           | Yes                  |
| Stream type                         | rain                 |
| Quick response time for turning the |                      |
| water on and off                    | Yes                  |

| Hand shower         |                           |
|---------------------|---------------------------|
| Number of functions | 3                         |
| Anti-calc           | Yes                       |
| Stream type         | rain, mixed, hydromassage |
| Hose                |                           |
| Length [mm]         | 1500                      |
| Braid type          | not applicable            |
| Braid material      | PVC                       |
| Anti-twist          | 2                         |

## Features:

- The variety of colours gives many arrangement possibilities
- Design full of beauty and harmony
- · Innovative, durable and easy to clean Nero coating
- Only the best materials, the quality of which has been confirmed by laboratory tests
- Timelessness and unlimited creative possibilities
- · Complementarity and comprehensiveness of the offer
- Flush-mounted installation ensures the aesthetics of the bathroom
- Anti-calc system facilitating the removal of limescale deposits
- Anti-twist system, preventing the hose from twisting
- Anti-calc hand shower
- Steel bar
- The set includes an additional washbasin aerator
- Foldable spout increase comfort and safety of use
- Ultra thin steel head
- Dedicated cleaning agent, safe for cleaned surfaces