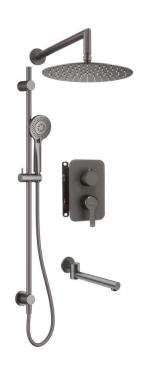

## **ARNIKA**

## Concealed shower set, with mixer BOX

**Product code:** BXYWDQAM **EAN:** 5907650859611

Color: titanium
Warranty [years]: 7

| Mixer                               |                           |
|-------------------------------------|---------------------------|
| Mixer type                          | Concealed BOX, mixer      |
| Installation method                 | concealed                 |
| Acoustic group [db]                 | I (x ≤ 20)                |
| Spout                               |                           |
| Spout type                          | still                     |
| Range of shower/ bath spout [mm]    | 388                       |
| Shower overhead                     |                           |
| Shape                               | round                     |
| Material                            | steel 304                 |
| Thickness                           | 4.5                       |
| Diameter [mm]                       | 250                       |
| Anti-calc                           | Yes                       |
| Number of functions                 | 1                         |
| Stream type                         | rain                      |
| Quick response time for turning the |                           |
| water on and off                    | Yes                       |
| Hand shower                         |                           |
| Number of functions                 | 3                         |
| Anti-calc                           | Yes                       |
| Stream type                         | rain, mixed, hydromassage |
| Hose                                |                           |
| Length [mm]                         | 1500                      |
| Braid type                          | not applicable            |
| Braid material                      | PVC                       |

## Features:

Anti-twist

- · Design full of beauty and harmony
- The variety of colours gives many arrangement possibilities
- · Innovative, durable and easy to clean Titanium coating
- Convenient installation you can install the BOX now and choose external elements at any time
- Timelessness and unlimited creative possibilities
- \* Complementarity and comprehensiveness of the offer
- Flush-mounted installation ensures the aesthetics of the bathroom
- · Anti-calc system facilitating the removal of limescale deposits
- Anti-calc hand shower
- · Anti-twist system, preventing the hose from twisting
- Ultra thin steel head
- The set includes an additional washbasin aerator
- The offer includes a cleaning agent for fixtures in all colors
- Only the best materials, the quality of which has been confirmed by laboratory tests