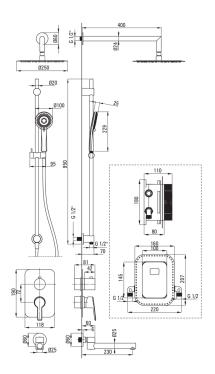

## Concealed shower set, with mixer BOX

**Product code:** BXYWDQAM **EAN:** 5907650859611

Color: titanium
Warranty [years]: 7

| Mixer                               |                           |
|-------------------------------------|---------------------------|
| Mixer type                          | Concealed BOX, mixer      |
| Installation method                 | concealed                 |
| Acoustic group [db]                 | I (x ≤ 20)                |
| Spout                               |                           |
| Spout type                          | still                     |
| Range of shower/ bath spout [mm]    | 388                       |
| Shower overhead                     |                           |
| Shape                               | round                     |
| Material                            | steel 304                 |
| Thickness                           | 4.5                       |
| Diameter [mm]                       | 250                       |
| Anti-calc                           | Yes                       |
| Number of functions                 | 1                         |
| Stream type                         | rain                      |
| Quick response time for turning the |                           |
| water on and off                    | Yes                       |
| Hand shower                         |                           |
| Number of functions                 | 3                         |
| Anti-calc                           | Yes                       |
| Stream type                         | rain, mixed, hydromassage |
| Hose                                |                           |
| Length [mm]                         | 1500                      |
| Braid type                          | not applicable            |
| Braid material                      | PVC                       |