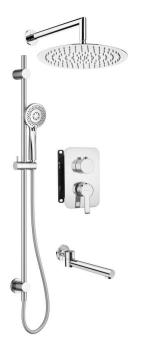

## ARNIKA Concealed shower set, with mixer BOX

Product code: BXYW0QAM EAN: 5907650859604 Color: chrome Warranty [years]: 7

| Mixer                               |                           |
|-------------------------------------|---------------------------|
| Mixer type                          | Concealed BOX, mixer      |
| Installation method                 | concealed                 |
| Acoustic group [db]                 | l (x ≤ 20)                |
| Spout                               |                           |
| Spout type                          | still                     |
| Range of shower/ bath spout [mm]    | 400                       |
| Shower overhead                     |                           |
| Shape                               | round                     |
| Material                            | steel 304                 |
| Thickness                           | 55                        |
| Diameter [mm]                       | 400                       |
| Anti-calc                           | Yes                       |
| Number of functions                 | 1                         |
| Stream type                         | rain                      |
| Quick response time for turning the |                           |
| water on and off                    | Yes                       |
| Hand shower                         |                           |
| Number of functions                 | 3                         |
| Anti-calc                           | Yes                       |
| Stream type                         | rain, mixed, hydromassage |
| Hose                                |                           |
| Length [mm]                         | 1500                      |
| Braid type                          | not applicable            |
| Braid material                      | PVC                       |
| Anti-twist                          | 1                         |
|                                     |                           |
| <b>—</b> .                          |                           |