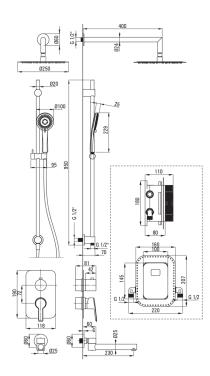

## ARNIKA Concealed shower set, with mixer BOX

Product code: BXYW0QAM EAN: 5907650859604 Color: chrome Warranty [years]: 7

| Mixer                               |                           |
|-------------------------------------|---------------------------|
| Mixer type                          | Concealed BOX, mixer      |
| Installation method                 | concealed                 |
| Acoustic group [db]                 | l (x ≤ 20)                |
| Spout                               |                           |
| Spout type                          | still                     |
| Range of shower/ bath spout [mm]    | 400                       |
| Shower overhead                     |                           |
| Shape                               | round                     |
| Material                            | steel 304                 |
| Thickness                           | 55                        |
| Diameter [mm]                       | 400                       |
| Anti-calc                           | Yes                       |
| Number of functions                 | 1                         |
| Stream type                         | rain                      |
| Quick response time for turning the |                           |
| water on and off                    | Yes                       |
| Hand shower                         |                           |
| Number of functions                 | 3                         |
| Anti-calc                           | Yes                       |
| Stream type                         | rain, mixed, hydromassage |
| Hose                                |                           |
| Length [mm]                         | 1500                      |
| Braid type                          | not applicable            |
| Braid material                      | PVC                       |
| Anti-twist                          | 1                         |
|                                     |                           |
| <b>—</b> .                          |                           |