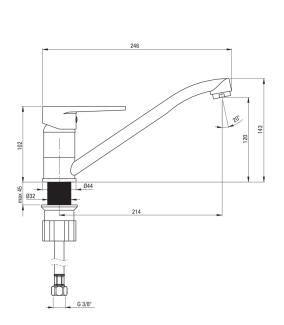

## тиво Kitchen tap

**Product code:** BUT\_060M **EAN:** 5907650812869

**Color:** chrome **Warranty [years]:** 7

| Mixer                                     |                      |
|-------------------------------------------|----------------------|
| Finish                                    | chrome               |
| Material                                  | brass                |
| Mixer type                                | single-handle, mixer |
| Installation method                       | standing             |
| Acoustic group [db]                       | I (x ≤ 20)           |
| Mixer cartridge<br>Ceramic cartridge size | 35 mm                |
| Spout                                     |                      |
| Spout type                                | swivel               |
| Mixer spout range [mm]                    | 214                  |
| Material                                  | stainless steel      |
| Aerator                                   |                      |

| Aerator size        | M24  |  |
|---------------------|------|--|
| Connecting hose     |      |  |
| Length [mm]         | 450  |  |
| Installation thread | 3/8" |  |
| Connection thread   | M10  |  |