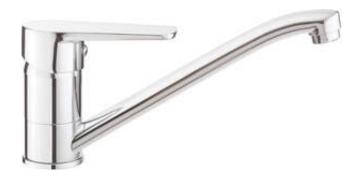

## тиво Kitchen tap

**Product code:** BUT\_060M **EAN:** 5907650812869

**Color:** chrome **Warranty [years]:** 7

| Mixer                                     |                      |
|-------------------------------------------|----------------------|
| Finish                                    | chrome               |
| Material                                  | brass                |
| Mixer type                                | single-handle, mixer |
| Installation method                       | standing             |
| Acoustic group [db]                       | I (x ≤ 20)           |
| Mixer cartridge<br>Ceramic cartridge size | 35 mm                |
| Spout                                     |                      |
| Spout type                                | swivel               |
| Mixer spout range [mm]                    | 214                  |
| Material                                  | stainless steel      |
| Aerator                                   |                      |

## Features:

Aerator type

- Only the best materials, the quality of which has been confirmed by laboratory tests
- The mixer is equipped with a stream aerator
- 45 cm connection hoses included
- The mounting sleeve facilitates the installation of the mixer
- The mixer body is made of the highest quality brass
- Cleaning agent for fixtures in all colors available