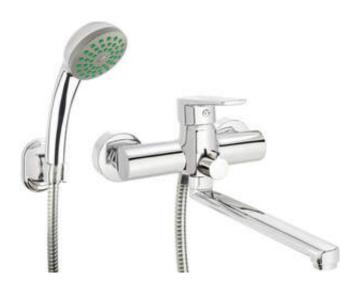

## тиво Washbasin-bathtub tap, wallmounted

Product code: BUT\_057M EAN: 5907650826361 Color: chrome Warranty [years]: 7

| Mixer                                                          |                                 |
|----------------------------------------------------------------|---------------------------------|
| Finish                                                         | chrome                          |
| Material                                                       | brass                           |
| Mixer type                                                     | single-handle, mixer            |
| Installation method                                            | wall-mounted                    |
| Acoustic group [db]                                            | l (x ≤ 20)                      |
| Mixer cartridge                                                |                                 |
| Ceramic cartridge size                                         | 35 mm                           |
| Spout                                                          |                                 |
| Mixer spout range [mm]                                         | 339                             |
| Material                                                       | stainless steel                 |
|                                                                |                                 |
|                                                                |                                 |
| Function switch                                                |                                 |
| Function switch<br>Switch type                                 | ceramic mechanical              |
|                                                                | ceramic mechanical              |
| Switch type                                                    | ceramic mechanical<br>honeycomb |
| Switch type Aerator                                            |                                 |
| Switch type Aerator Aerator type Aerator size                  | honeycomb                       |
| Switch type Aerator Aerator type Aerator size Hose             | honeycomb<br>M24                |
| Switch type Aerator Aerator type Aerator size                  | honeycomb                       |
| Switch type Aerator Aerator type Aerator size Hose             | honeycomb<br>M24<br>1500        |
| Switch type Aerator Aerator type Aerator size Hose Length [mm] | honeycomb<br>M24                |

## Features:

- The mixer body is made of the highest quality brass
- The mixer is equipped with a stream aerator
- Only the best materials, the quality of which has been confirmed by laboratory tests
- Mechanical ceramic function switch
- Cleaning agent for fixtures in all colors available