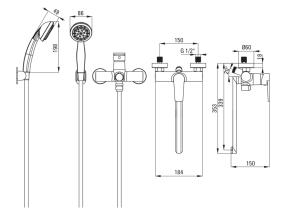

## тиво Washbasin-bathtub tap, wallmounted

Product code: BUT\_057M EAN: 5907650826361 Color: chrome Warranty [years]: 7

| Mixer                                                          |                                 |
|----------------------------------------------------------------|---------------------------------|
| Finish                                                         | chrome                          |
| Material                                                       | brass                           |
| Mixer type                                                     | single-handle, mixer            |
| Installation method                                            | wall-mounted                    |
| Acoustic group [db]                                            | l (x ≤ 20)                      |
| Mixer cartridge                                                |                                 |
| Ceramic cartridge size                                         | 35 mm                           |
| Spout                                                          |                                 |
| Mixer spout range [mm]                                         | 339                             |
| Material                                                       | stainless steel                 |
|                                                                |                                 |
|                                                                |                                 |
| Function switch                                                |                                 |
| Function switch<br>Switch type                                 | ceramic mechanical              |
|                                                                | ceramic mechanical              |
| Switch type                                                    | ceramic mechanical<br>honeycomb |
| Switch type Aerator                                            |                                 |
| Switch type Aerator Aerator type Aerator size                  | honeycomb                       |
| Switch type Aerator Aerator type Aerator size Hose             | honeycomb<br>M24                |
| Switch type Aerator Aerator type Aerator size                  | honeycomb                       |
| Switch type Aerator Aerator type Aerator size Hose             | honeycomb<br>M24<br>1500        |
| Switch type Aerator Aerator type Aerator size Hose Length [mm] | honeycomb<br>M24                |