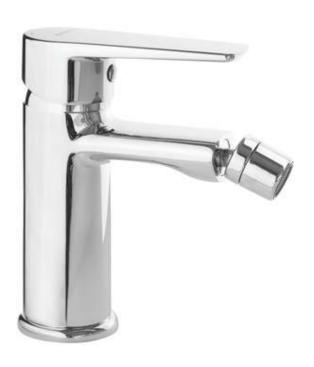

## тиво Bidet tap

**Product code**: BUT\_030M **EAN**: 5907650812807

**Color:** chrome **Warranty [years]:** 7

| <b>Mixer</b> Finish                                    | chrome               |
|--------------------------------------------------------|----------------------|
| Material                                               | brass                |
| Mixer type                                             | single-handle, mixer |
| Acoustic group [db]                                    | I (x ≤ 20)           |
| Mixer cartridge                                        |                      |
| Ceramic cartridge size                                 | 35 mm                |
| Spout                                                  |                      |
| Material                                               | brass                |
|                                                        |                      |
| Aerator                                                |                      |
| <b>Aerator</b> Aerator type                            | honeycomb            |
|                                                        | honeycomb<br>M22     |
| Aerator type Aerator size                              | -                    |
| Aerator type Aerator size  Connecting hose             | M22                  |
| Aerator type Aerator size  Connecting hose Length [mm] | M22<br>450           |
| Aerator type Aerator size  Connecting hose             | M22                  |