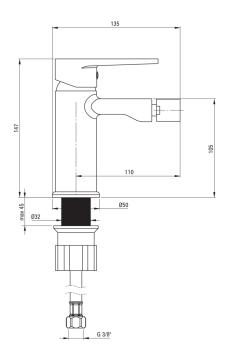

## тиво Bidet tap

**Product code**: BUT\_030M **EAN**: 5907650812807

**Color:** chrome **Warranty [years]:** 7

| <b>Mixer</b> Finish                                    | chrome               |
|--------------------------------------------------------|----------------------|
| Material                                               | brass                |
| Mixer type                                             | single-handle, mixer |
| Acoustic group [db]                                    | I (x ≤ 20)           |
| Mixer cartridge                                        |                      |
| Ceramic cartridge size                                 | 35 mm                |
| Spout                                                  |                      |
| Material                                               | brass                |
|                                                        |                      |
| Aerator                                                |                      |
| <b>Aerator</b> Aerator type                            | honeycomb            |
|                                                        | honeycomb<br>M22     |
| Aerator type Aerator size                              | -                    |
| Aerator type Aerator size  Connecting hose             | M22                  |
| Aerator type Aerator size  Connecting hose Length [mm] | M22<br>450           |
| Aerator type Aerator size  Connecting hose             | M22                  |