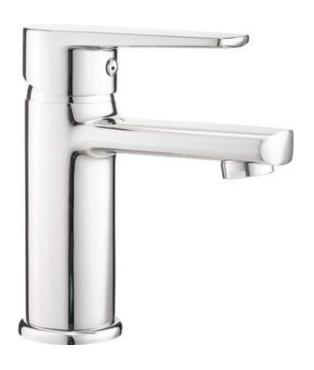

## тиво Washbasin tap

**Product code**: BUT\_020M **EAN**: 5907650812791

**Color:** chrome **Warranty [years]:** 7

| Mixer                  |                      |
|------------------------|----------------------|
| Finish                 | chrome               |
| Material               | brass                |
| Mixer type             | single-handle, mixer |
| Installation method    | standing             |
| Flow class [I/min]     | Z - 4-9 l/min        |
| Acoustic group [db]    | I (x ≤ 20)           |
| Missanashidan          |                      |
| Mixer cartridge        |                      |
| Ceramic cartridge size | 35 mm                |
| Spout                  |                      |
| Spout type             | still                |
| Material               | brass                |
| Assalas                |                      |
| Aerator                |                      |
| Aerator type           | honeycomb            |
| Aerator size           | M24                  |
| Connecting hose        |                      |
|                        |                      |
| •                      | <b>/</b> F0          |
| Length [mm]            | 450<br>3/8"          |