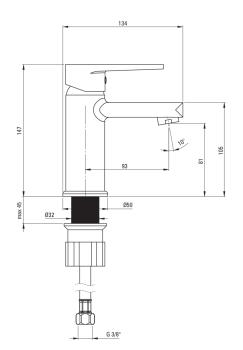

## тиво Washbasin tap

**Product code**: BUT\_020M **EAN**: 5907650812791

**Color:** chrome **Warranty [years]:** 7

| Mixer                  |                      |
|------------------------|----------------------|
| Finish                 | chrome               |
| Material               | brass                |
| Mixer type             | single-handle, mixer |
| Installation method    | standing             |
| Flow class [I/min]     | Z - 4-9 l/min        |
| Acoustic group [db]    | I (x ≤ 20)           |
| Missanashidan          |                      |
| Mixer cartridge        |                      |
| Ceramic cartridge size | 35 mm                |
| Spout                  |                      |
| Spout type             | still                |
| Material               | brass                |
| Assalas                |                      |
| Aerator                |                      |
| Aerator type           | honeycomb            |
| Aerator size           | M24                  |
| Connecting hose        |                      |
|                        |                      |
| •                      | <b>/</b> F0          |
| Length [mm]            | 450<br>3/8"          |