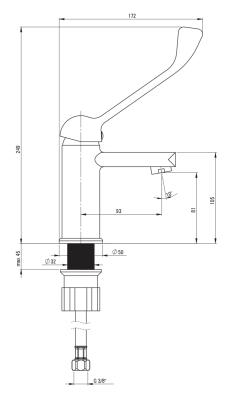

## тиво Washbasin tap

**Product code**: BUT\_020C **EAN**: 5907650870296

Color: chrome
Warranty [years]: 7

| Mixer                  |                      |
|------------------------|----------------------|
| Finish                 | chrome               |
| Material               | brass                |
| Mixer type             | single-handle, mixer |
| Installation method    | standing             |
| Flow class [l/min]     | Z - 4-9 l/min        |
| Acoustic group [db]    | I (x ≤ 20)           |
| Clinic lever           | Yes                  |
| Mixer cartridge        |                      |
| Ceramic cartridge size | 35 mm                |
| Spout                  |                      |
| Spout type             | still                |
| Mixer spout range [mm] | 93                   |
| Material               | brass                |
| Aerator                |                      |
| Aerator type           | honeycomb            |
| Aerator size           | M24                  |
| Connecting hose        |                      |
| Length [mm]            | 450                  |
| Installation thread    | 3/8"                 |
| Connection thread      | M10                  |