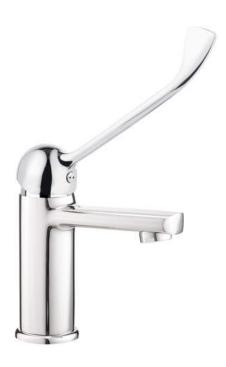

## тиво Washbasin tap

**Product code**: BUT\_020C **EAN**: 5907650870296

Color: chrome
Warranty [years]: 7

| Mixer                  |                      |
|------------------------|----------------------|
| Finish                 | chrome               |
| Material               | brass                |
| Mixer type             | single-handle, mixer |
| Installation method    | standing             |
| Flow class [l/min]     | Z - 4-9 l/min        |
| Acoustic group [db]    | I (x ≤ 20)           |
| Clinic lever           | Yes                  |
| Mixer cartridge        |                      |
| Ceramic cartridge size | 35 mm                |
| Spout                  |                      |
| Spout type             | still                |
| Mixer spout range [mm] | 93                   |
| Material               | brass                |
| Aerator                |                      |
| Aerator type           | honeycomb            |
| Aerator size           | M24                  |
| Connecting hose        |                      |
| Length [mm]            | 450                  |
| Installation thread    | 3/8"                 |
| Connection thread      | M10                  |

## Features:

- The mixer is equipped with a stream aerator
- \* Z flow class (4-9 l/min) allowing for water consumption reduction
- Extended Clinic lever for easy operation
- 45 cm connection hoses included
- The mounting sleeve facilitates the installation of the mixer
- Only the best materials, the quality of which has been confirmed by laboratory tests
- The mixer body is made of the highest quality brass
- The offer includes a cleaning agent for fixtures in all colors