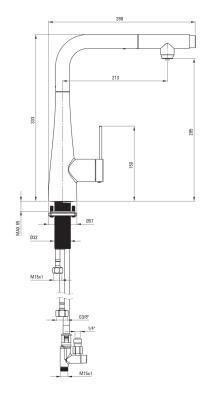

## ERIDAN Kitchen tap, with water filter connection

Product code: BRE\_R75M EAN: 5907650864080 Color: brushed gold Warranty [years]: 7

| Міхег                  |                               |
|------------------------|-------------------------------|
| Finish                 | brushed gold                  |
| Material               | steel 304                     |
| Mixer type             | single-handle, mixer, for the |
|                        | water filter connection       |
| Installation method    | standing                      |
| Flow class [l/min]     | Z - 4-9 l/min                 |
| Acoustic group [db]    | l (x ≤ 20)                    |
| Mixer cartridge        |                               |
| Ceramic cartridge size | 35 mm                         |
| Spout                  |                               |
| Spout type             | pull-out                      |
| Material               | stainless steel               |
| Aerator                |                               |
| Aerator type           | honeycomb                     |
| Aerator size           | M24                           |
| Connecting hose        |                               |
| Length [mm]            | 600                           |

## Features:

Installation thread

• Z flow class (4-9 l/min) allowing for water consumption reduction

3/8"

• 45 cm connection hoses included

- The mounting sleeve facilitates the installation of the mixer
- The mixer with functional pull-out spout
- The tap can be mounted even very close to the wall
- Pull-out spout for filtered water
- · Innovative and easy to maintain brushed gold coating
- The mixer is equipped with a stream aerator
- Only the best materials, the quality of which has been confirmed by laboratory tests