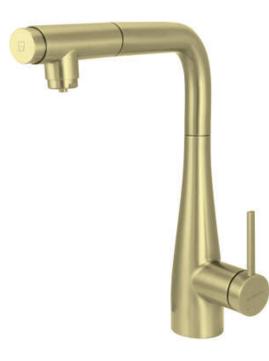

## ERIDAN Kitchen tap, with water filter connection

Product code: BRE\_R75M EAN: 5907650864080 Color: brushed gold Warranty [years]: 7

| Міхег                  |                               |
|------------------------|-------------------------------|
| Finish                 | brushed gold                  |
| Material               | steel 304                     |
| Mixer type             | single-handle, mixer, for the |
|                        | water filter connection       |
| Installation method    | standing                      |
| Flow class [l/min]     | Z - 4-9 l/min                 |
| Acoustic group [db]    | l (x ≤ 20)                    |
| Mixer cartridge        |                               |
| Ceramic cartridge size | 35 mm                         |
| Spout                  |                               |
| Spout type             | pull-out                      |
| Material               | stainless steel               |
| Aerator                |                               |
| Aerator type           | honeycomb                     |
| Aerator size           | M24                           |
| Connecting hose        |                               |
| Length [mm]            | 600                           |

## Features:

Installation thread

• Z flow class (4-9 l/min) allowing for water consumption reduction

3/8"

• 45 cm connection hoses included

- The mounting sleeve facilitates the installation of the mixer
- The mixer with functional pull-out spout
- The tap can be mounted even very close to the wall
- Pull-out spout for filtered water
- · Innovative and easy to maintain brushed gold coating
- The mixer is equipped with a stream aerator
- Only the best materials, the quality of which has been confirmed by laboratory tests