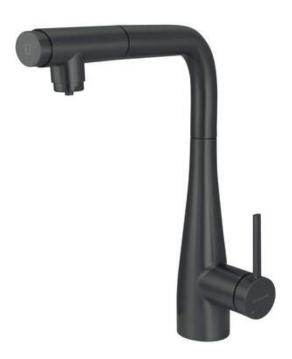

## **ERIDAN**

## Kitchen tap, with water filter connection

**Product code**: BRE\_N75M **EAN**: 5907650864073

Color: nero

Warranty [years]: 7

| Mixer                  |               |
|------------------------|---------------|
| Finish                 | nero          |
| Material               | steel 304     |
| Flow class [l/min]     | Z - 4-9 l/min |
| Acoustic group [db]    | I (x ≤ 20)    |
| Mixer cartridge        |               |
| Ceramic cartridge size | 35 mm         |
| Spout                  |               |
| Spout type             | pull-out      |
| Material               | steel 304     |
| Materiat               | 3.666.304     |
| Aerator                |               |
| Aerator type           | honeycomb     |
| Aerator size           | M24           |
| Connecting hose        |               |
| Length [mm]            | 600           |
| 9                      | 3/8"          |
| Installation thread    | 3/6           |
| Hose                   |               |
| Length [mm]            | 1500          |
|                        |               |

## Features:

- Z flow class (4-9 l/min) allowing for water consumption reduction
- 45 cm connection hoses included
- The mounting sleeve facilitates the installation of the mixer
- The mixer with functional pull-out spout
- The mixer is equipped with a stream aerator
- The tap can be mounted even very close to the wall
- Pull-out spout for filtered water
- Only the best materials, the quality of which has been confirmed by laboratory tests
- Innovative, durable and easy to clean Nero coating