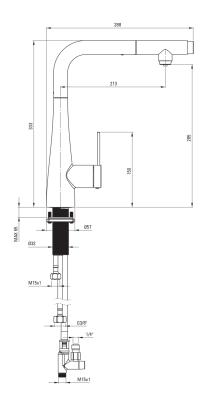

## Kitchen tap, with water filter connection

**Product code**: BRE\_N75M **EAN**: 5907650864073

Color: nero

Warranty [years]: 7

| Mixer                  |               |
|------------------------|---------------|
| Finish                 | nero          |
| Material               | steel 304     |
| Flow class [l/min]     | Z - 4-9 l/min |
| Acoustic group [db]    | I (x ≤ 20)    |
| Mixer cartridge        |               |
| Ceramic cartridge size | 35 mm         |
| Spout                  |               |
| Spout type             | pull-out      |
| Material               | steel 304     |
| Materiat               | 3.666.304     |
| Aerator                |               |
| Aerator type           | honeycomb     |
| Aerator size           | M24           |
| Connecting hose        |               |
| Length [mm]            | 600           |
| 9                      | 3/8"          |
| Installation thread    | 3/6           |
| Hose                   |               |
| Length [mm]            | 1500          |
|                        |               |