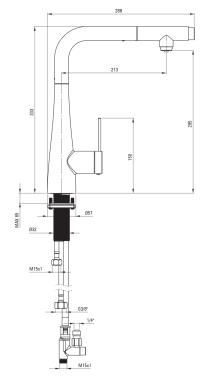

## ERIDAN Kitchen tap, with water filter connection

Product code: BRE\_D75M EAN: 5907650864059 Color: titanium Warranty [years]: 7

| Міхег  |  |
|--------|--|
| Finish |  |

| Finish                 | titanium                                              |
|------------------------|-------------------------------------------------------|
| Material               | steel 304                                             |
| Mixer type             | single-handle, mixer, for the water filter connection |
| Installation method    | standing                                              |
| Flow class [l/min]     | Z - 4-9 l/min                                         |
| Acoustic group [db]    | l (x ≤ 20)                                            |
| Mixer cartridge        |                                                       |
| Ceramic cartridge size | 35 mm                                                 |
| Spout                  |                                                       |
| Spout type             | pull-out                                              |
| Material               | steel 304                                             |
| Aerator                |                                                       |
| Aerator type           | honeycomb                                             |
| Aerator size           | M24                                                   |
| Connecting hose        |                                                       |
| Length [mm]            | 600                                                   |
| Installation thread    | 3/8"                                                  |
| Hose                   |                                                       |
| Length [mm]            | 1500                                                  |