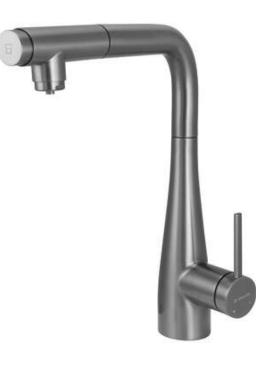

## ERIDAN Kitchen tap, with water filter connection

Product code: BRE\_D75M EAN: 5907650864059 Color: titanium Warranty [years]: 7

| Міхег  |  |
|--------|--|
| Finish |  |

| Finish                 | titanium                                              |
|------------------------|-------------------------------------------------------|
| Material               | steel 304                                             |
| Mixer type             | single-handle, mixer, for the water filter connection |
| Installation method    | standing                                              |
| Flow class [l/min]     | Z - 4-9 l/min                                         |
| Acoustic group [db]    | l (x ≤ 20)                                            |
| Mixer cartridge        |                                                       |
| Ceramic cartridge size | 35 mm                                                 |
| Spout                  |                                                       |
| Spout type             | pull-out                                              |
| Material               | steel 304                                             |
| Aerator                |                                                       |
| Aerator type           | honeycomb                                             |
| Aerator size           | M24                                                   |
| Connecting hose        |                                                       |
| Length [mm]            | 600                                                   |
| Installation thread    | 3/8"                                                  |
| Hose                   |                                                       |
| Length [mm]            | 1500                                                  |

## Features:

- Z flow class (4-9 l/min) allowing for water consumption reduction
- 45 cm connection hoses included
- The mounting sleeve facilitates the installation of the mixer
- The mixer with functional pull-out spout
- The tap can be mounted even very close to the wall
- Pull-out spout for filtered water
- The mixer is equipped with a stream aerator
- Only the best materials, the quality of which has been confirmed by laboratory tests
- Innovative, durable and easy to clean Titanium coating