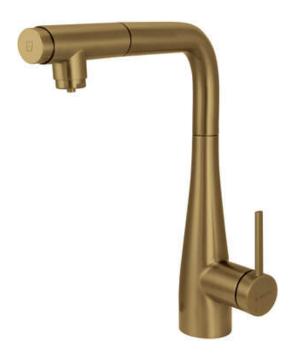

## **ERIDAN**

## Kitchen tap, with water filter connection

Product code: BRE\_C75M EAN: 5907650864042 Color: brushed bronze Warranty [years]: 7

| Mixer                  |                               |
|------------------------|-------------------------------|
| Finish                 | brushed bronze                |
| Material               | steel 304                     |
| Mixer type             | single-handle, mixer, for the |
|                        | water filter connection       |
| Installation method    | standing                      |
| Flow class [l/min]     | Z - 4-9 l/min                 |
| Acoustic group [db]    | I (x ≤ 20)                    |
| Mixer cartridge        |                               |
| <u> </u>               | 35 mm                         |
| Ceramic cartridge size | 33 11111                      |
| Spout                  |                               |
| Spout type             | pull-out                      |
| Material               | steel 304                     |
| Aerator                |                               |
| Aerator type           | honeycomb                     |
| Aerator size           | M24                           |
| 7 (61 (61 5126         |                               |
| Connecting hose        |                               |
| Length [mm]            | 600                           |
| Installation thread    | 3/8"                          |

## Features:

- Z flow class (4-9 l/min) allowing for water consumption reduction
- 45 cm connection hoses included
- The mounting sleeve facilitates the installation of the mixer
- The mixer with functional pull-out spout
- The mixer is equipped with a stream aerator
- The tap can be mounted even very close to the wall
- Pull-out spout for filtered water
- Only the best materials, the quality of which has been confirmed by laboratory tests
- The offer includes a cleaning agent for fixtures in all colors