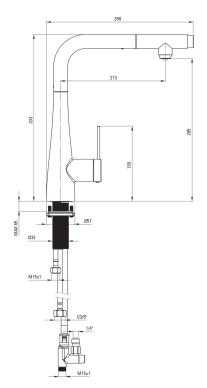

## Kitchen tap, with water filter connection

Product code: BRE\_C75M EAN: 5907650864042 Color: brushed bronze Warranty [years]: 7

| Mixer                  |                               |
|------------------------|-------------------------------|
| Finish                 | brushed bronze                |
| Material               | steel 304                     |
| Mixer type             | single-handle, mixer, for the |
|                        | water filter connection       |
| Installation method    | standing                      |
| Flow class [l/min]     | Z - 4-9 l/min                 |
| Acoustic group [db]    | I (x ≤ 20)                    |
| Mixer cartridge        |                               |
| <u> </u>               | 35 mm                         |
| Ceramic cartridge size | 33 11111                      |
| Spout                  |                               |
| Spout type             | pull-out                      |
| Material               | steel 304                     |
| Aerator                |                               |
| Aerator type           | honeycomb                     |
| Aerator size           | M24                           |
| 7 (61 (61 5126         |                               |
| Connecting hose        |                               |
| Length [mm]            | 600                           |
| Installation thread    | 3/8"                          |

## Features:

- Z flow class (4-9 l/min) allowing for water consumption reduction
- 45 cm connection hoses included
- The mounting sleeve facilitates the installation of the mixer
- The mixer with functional pull-out spout
- The mixer is equipped with a stream aerator
- The tap can be mounted even very close to the wall
- Pull-out spout for filtered water
- Only the best materials, the quality of which has been confirmed by laboratory tests
- The offer includes a cleaning agent for fixtures in all colors