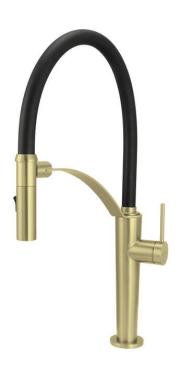

## corda Kitchen tap

Product code: BRC\_R72M EAN: 5907650864011 Color: brushed gold Warranty [years]: 7

| Mixer                  |                      |
|------------------------|----------------------|
| Finish                 | brushed gold         |
| Material               | steel 304            |
| Mixer type             | single-handle, mixer |
| Installation method    | standing             |
| Flow class [l/min]     | Z - 4-9 V/min        |
| Acoustic group [db]    | I (x ≤ 20)           |
| Mixer cartridge        |                      |
| Ceramic cartridge size | 25 mm                |
| Aerator                |                      |
| Aerator type           | honeycomb            |
| Aerator size           | M15                  |
| Connecting hose        |                      |
| Length [mm]            | 600                  |
| Installation thread    | 3/8"                 |
| Connection thread      | M8                   |
| Hand shower            |                      |

## Features:

- The mixer is equipped with a stream aerator
- Z flow class (4-9 l/min) allowing for water consumption reduction

2

- The mounting sleeve facilitates the installation of the mixer
- 45 cm connection hoses included
- Magnetic spout holder

Number of functions

- \* Innovative and easy to maintain brushed gold coating
- 2-function spout
- Dedicated cleaning agent, safe for cleaned surfaces