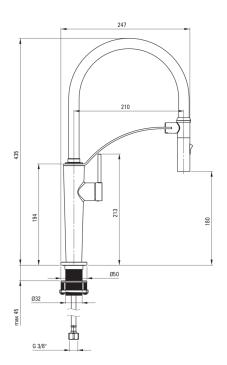

## corda Kitchen tap

Product code: BRC\_R72M EAN: 5907650864011 Color: brushed gold Warranty [years]: 7

| Mixer                  |                      |
|------------------------|----------------------|
| Finish                 | brushed gold         |
| Material               | steel 304            |
| Mixer type             | single-handle, mixer |
| Installation method    | standing             |
| Flow class [l/min]     | Z - 4-9 V/min        |
| Acoustic group [db]    | I (x ≤ 20)           |
| Mixer cartridge        |                      |
| Ceramic cartridge size | 25 mm                |
| Aerator                |                      |
| Aerator type           | honeycomb            |
| Aerator size           | M15                  |
| Connecting hose        |                      |
| Length [mm]            | 600                  |
| Installation thread    | 3/8"                 |
| Connection thread      | M8                   |
| Hand shower            |                      |