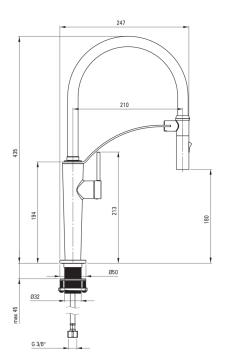

## corda Kitchen tap

Product code: BRC\_F72M EAN: 5907650863991 Color: brushed steel Warranty [years]: 7

| Mixer                  |                      |
|------------------------|----------------------|
| Finish                 | steel                |
| Material               | steel 304            |
| Mixer type             | single-handle, mixer |
| Installation method    | standing             |
| Flow class [l/min]     | Z - 4-9 l/min        |
| Acoustic group [db]    | I (x ≤ 20)           |
| Mixer cartridge        |                      |
| Ceramic cartridge size | 25 mm                |
| Spout                  |                      |
| Spout type             | elastic              |
| Material               | silicone             |
| Aerator                |                      |
| Aerator type           | honeycomb            |
| Aerator size           | M15                  |
| Connecting hose        |                      |
| Length [mm]            | 600                  |
| Installation thread    | 3/8"                 |
| Connection thread      | M8                   |
| Hand shower            |                      |
| Number of functions    | 2                    |