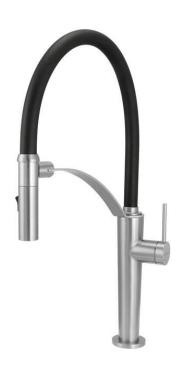

## corda Kitchen tap

Product code: BRC\_F72M EAN: 5907650863991 Color: brushed steel Warranty [years]: 7

| Mixer                  |                      |
|------------------------|----------------------|
| Finish                 | steel                |
| Material               | steel 304            |
| Mixer type             | single-handle, mixer |
| Installation method    | standing             |
| Flow class [l/min]     | Z - 4-9 l/min        |
| Acoustic group [db]    | I (x ≤ 20)           |
| Mixer cartridge        |                      |
| Ceramic cartridge size | 25 mm                |
| Spout                  |                      |
| Spout type             | elastic              |
| Material               | silicone             |
| Aerator                |                      |
| Aerator type           | honeycomb            |
| Aerator size           | M15                  |
| Connecting hose        |                      |
| Length [mm]            | 600                  |
| Installation thread    | 3/8"                 |
| Connection thread      | M8                   |
| Hand shower            |                      |
| Number of functions    | 2                    |

## Features:

- The mixer is equipped with a stream aerator
- Z flow class (4-9 l/min) allowing for water consumption reduction
- The mounting sleeve facilitates the installation of the mixer
- Magnetic spout holder
- 45 cm connection hoses included
- 2-function spout
- Dedicated cleaning agent, safe for cleaned surfaces
- Innovative and easy to maintain brushed steel coating