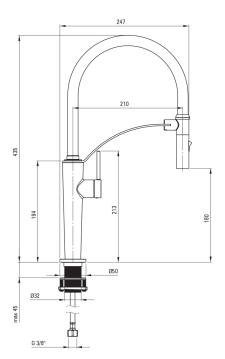

## corda Kitchen tap

**Product code**: BRC\_D72M **EAN**: 5907650863984

Color: titanium
Warranty [years]: 7

| Mixer                  |                      |
|------------------------|----------------------|
| Finish                 | titanium             |
| Material               | steel 304            |
| Mixer type             | single-handle, mixer |
| Installation method    | standing             |
| Flow class [Vmin]      | Z - 4-9 l/min        |
| Acoustic group [db]    | I (x ≤ 20)           |
| Mixer cartridge        |                      |
| Ceramic cartridge size | 25 mm                |
| Spout                  |                      |
| Spout type             | elastic              |
| Material               | silicone             |
| Aerator                |                      |
| Aerator type           | honeycomb            |
| Aerator size           | M15                  |
| Connecting hose        |                      |
| Length [mm]            | 600                  |
| Installation thread    | 3/8"                 |
| Connection thread      | M8                   |
| Hand shower            |                      |