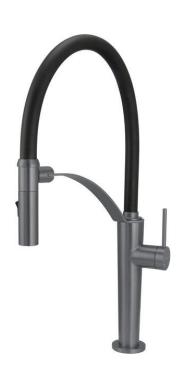

## corda Kitchen tap

**Product code**: BRC\_D72M **EAN**: 5907650863984

Color: titanium
Warranty [years]: 7

| Mixer                  |                      |
|------------------------|----------------------|
| Finish                 | titanium             |
| Material               | steel 304            |
| Mixer type             | single-handle, mixer |
| Installation method    | standing             |
| Flow class [Vmin]      | Z - 4-9 l/min        |
| Acoustic group [db]    | I (x ≤ 20)           |
| Mixer cartridge        |                      |
| Ceramic cartridge size | 25 mm                |
| Spout                  |                      |
| Spout type             | elastic              |
| Material               | silicone             |
| Aerator                |                      |
| Aerator type           | honeycomb            |
| Aerator size           | M15                  |
| Connecting hose        |                      |
| Length [mm]            | 600                  |
| Installation thread    | 3/8"                 |
| Connection thread      | M8                   |
| Hand shower            |                      |

## Features:

- The mixer is equipped with a stream aerator
- Z flow class (4-9 l/min) allowing for water consumption reduction

2

- The mounting sleeve facilitates the installation of the mixer
- 45 cm connection hoses included
- Magnetic spout holder

Number of functions

- Innovative, durable and easy to clean Titanium coating
- 2-function spout
- Dedicated cleaning agent, safe for cleaned surfaces