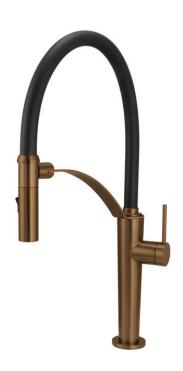

## corda Kitchen tap

Product code: BRC\_C72M EAN: 5907650863977 Color: brushed bronze Warranty [years]: 7

| Mixer                  |                      |
|------------------------|----------------------|
| Finish                 | brushed bronze       |
| Material               | steel 304            |
| Mixer type             | single-handle, mixer |
| Installation method    | standing             |
| Flow class [I/min]     | Z - 4-9 V/min        |
| Acoustic group [db]    | I (x ≤ 20)           |
| Mixer cartridge        |                      |
| Ceramic cartridge size | 25 mm                |
| Spout                  |                      |
| Spout type             | elastic              |
| Material               | silicone             |
| Aerator                |                      |
| Aerator type           | honeycomb            |
| Aerator size           | M15                  |
| Connecting hose        |                      |
| Length [mm]            | 600                  |
| Installation thread    | 3/8"                 |
| Connection thread      | M8                   |
| Hand shower            |                      |
| Number of functions    | 2                    |
|                        | 2                    |

## Features:

- The mixer is equipped with a stream aerator
- Z flow class (4-9 l/min) allowing for water consumption reduction
- The mounting sleeve facilitates the installation of the mixer
- Magnetic spout holder
- 45 cm connection hoses included
- 2-function spout
- Dedicated cleaning agent, safe for cleaned surfaces