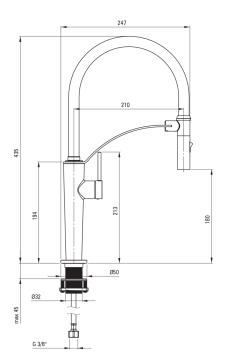

## corda Kitchen tap

Product code: BRC\_C72M EAN: 5907650863977 Color: brushed bronze Warranty [years]: 7

| Mixer                  |                      |
|------------------------|----------------------|
| Finish                 | brushed bronze       |
| Material               | steel 304            |
| Mixer type             | single-handle, mixer |
| Installation method    | standing             |
| Flow class [I/min]     | Z - 4-9 V/min        |
| Acoustic group [db]    | I (x ≤ 20)           |
| Mixer cartridge        |                      |
| Ceramic cartridge size | 25 mm                |
| Spout                  |                      |
| Spout type             | elastic              |
| Material               | silicone             |
| Aerator                |                      |
| Aerator type           | honeycomb            |
| Aerator size           | M15                  |
| Connecting hose        |                      |
| Length [mm]            | 600                  |
| Installation thread    | 3/8"                 |
| Connection thread      | M8                   |
| Hand shower            |                      |
| Number of functions    | 2                    |
|                        | 2                    |