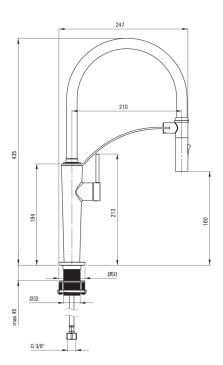

## corda Kitchen tap

**Product code**: BRC\_072M **EAN**: 5907650863960

**Color:** chrome **Warranty [years]:** 7

| Mixer                  |                      |
|------------------------|----------------------|
| Finish                 | chrome               |
| Material               | steel 304            |
| Mixer type             | single-handle, mixer |
| Installation method    | standing             |
| Flow class [l/min]     | Z - 4-9 l/min        |
| Acoustic group [db]    | I (x ≤ 20)           |
| Mixer cartridge        |                      |
| Ceramic cartridge size | 25 mm                |
| Spout                  |                      |
| Spout type             | elastic              |
| Material               | silicone             |
| Aerator                |                      |
| Aerator type           | honeycomb            |
| Aerator size           | M15                  |
| Connecting hose        |                      |
| Length [mm]            | 600                  |
| Installation thread    | 3/8"                 |
| Connection thread      | M8                   |
| Hand shower            |                      |
| Number of functions    | 2                    |