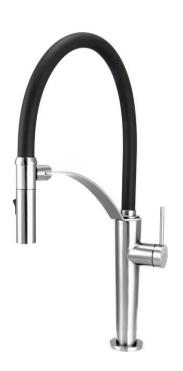

## corda Kitchen tap

**Product code**: BRC\_072M **EAN**: 5907650863960

**Color:** chrome **Warranty [years]:** 7

| Mixer                  |                      |
|------------------------|----------------------|
| Finish                 | chrome               |
| Material               | steel 304            |
| Mixer type             | single-handle, mixer |
| Installation method    | standing             |
| Flow class [l/min]     | Z - 4-9 l/min        |
| Acoustic group [db]    | I (x ≤ 20)           |
| Mixer cartridge        |                      |
| Ceramic cartridge size | 25 mm                |
| Spout                  |                      |
| Spout type             | elastic              |
| Material               | silicone             |
| Aerator                |                      |
| Aerator type           | honeycomb            |
| Aerator size           | M15                  |
| Connecting hose        |                      |
| Length [mm]            | 600                  |
| Installation thread    | 3/8"                 |
| Connection thread      | M8                   |
| Hand shower            |                      |
| Number of functions    | 2                    |

## Features:

- The mixer is equipped with a stream aerator
- $^{ullet}$  Z flow class (4-9 l/min) allowing for water consumption reduction
- The mounting sleeve facilitates the installation of the mixer
- 45 cm connection hoses included
- Magnetic spout holder
- 2-function spout
- Dedicated cleaning agent, safe for cleaned surfaces