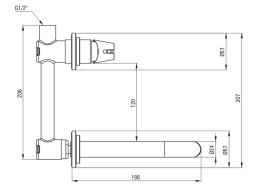

#### Mixer cartridge

| Ceramic cartridge size | 25 mm |  |
|------------------------|-------|--|
|                        |       |  |

### Aerator

| Aerator type | honeycomb, swivel |
|--------------|-------------------|
|              |                   |