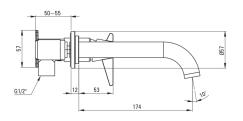

#### Mixer cartridge

| Ceramic cartridge size | 25 mm |  |
|------------------------|-------|--|
|                        |       |  |

### Aerator

| Aerator type | honeycomb, swivel |
|--------------|-------------------|
|              |                   |