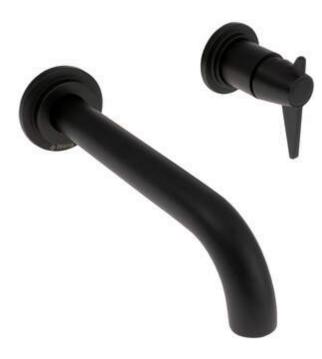

# теміято Washbasin tap, concealed

Product code: BQT\_N54L EAN: 5907650859239 Color: nero Warranty [years]: 7

### Mixer

| Finish              | nero                 |
|---------------------|----------------------|
| Material            | brass                |
| Mixer type          | single-handle, mixer |
| Installation method | concealed            |
| Acoustic group [db] | I (x ≤ 20)           |
|                     |                      |

## Features:

- Design that connects the past with the future
- Hand-crafted elements
- The mixer body is made of the highest quality brass
- Flush-mounted installation ensures the aesthetics of the bathroom
- Innovative, durable and easy to clean Nero coating
- The movable aerator allows you to direct the water stream
- The offer includes a cleaning agent for fixtures in all colors