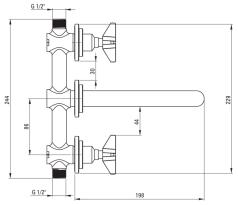

## теміято Washbasin tap, concealed

**Product code:** BQT\_N54D **EAN:** 5908212076019 **Color:** nero **Warranty [years]:** 7

| Міхег                  |                   |
|------------------------|-------------------|
| Finish                 | nero              |
| Material               | brass             |
| Mixer type             | two-handle, mixer |
| Installation method    | concealed         |
| Acoustic group [db]    | l (x ≤ 20)        |
| Mixer cartridge        |                   |
| •                      |                   |
| Ceramic cartridge size | 1/2"              |
| Spout                  |                   |
| Spout type             | still             |
| Mixer spout range [mm] | 187               |
| Material               | stainless steel   |
| A                      |                   |
| Aerator                |                   |
| Aerator type           | swivel, honeycomb |