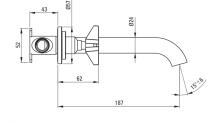

## теміято Washbasin tap, concealed

**Product code:** BQT\_N54D **EAN:** 5908212076019 **Color:** nero **Warranty [years]:** 7

| Міхег                  |                   |
|------------------------|-------------------|
| Finish                 | nero              |
| Material               | brass             |
| Mixer type             | two-handle, mixer |
| Installation method    | concealed         |
| Acoustic group [db]    | l (x ≤ 20)        |
| Mixer cartridge        |                   |
| •                      |                   |
| Ceramic cartridge size | 1/2"              |
| Spout                  |                   |
| Spout type             | still             |
| Mixer spout range [mm] | 187               |
| Material               | stainless steel   |
| A                      |                   |
| Aerator                |                   |
| Aerator type           | swivel, honeycomb |