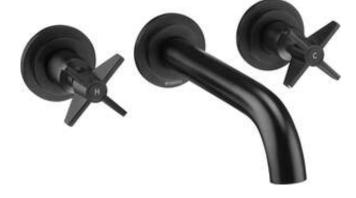

## теміято Washbasin tap, concealed

**Product code:** BQT\_N54D **EAN:** 5908212076019 **Color:** nero **Warranty [years]:** 7

| Міхег                  |                   |
|------------------------|-------------------|
| Finish                 | nero              |
| Material               | brass             |
| Mixer type             | two-handle, mixer |
| Installation method    | concealed         |
| Acoustic group [db]    | l (x ≤ 20)        |
| Mixer cartridge        |                   |
| •                      |                   |
| Ceramic cartridge size | 1/2"              |
| Spout                  |                   |
| Spout type             | still             |
| Mixer spout range [mm] | 187               |
| Material               | stainless steel   |
| A                      |                   |
| Aerator                |                   |
| Aerator type           | swivel, honeycomb |

## Features:

- Design that connects the past with the future
- Hand-crafted elements
- The mixer body is made of the highest quality brass
- The mixer is equipped with a stream aerator
- The movable aerator allows you to direct the water stream
- Flush-mounted installation ensures the aesthetics of the bathroom
- Innovative, durable and easy to clean Nero coating
- Only the best materials, the quality of which has been confirmed by laboratory tests
- The offer includes a cleaning agent for fixtures in all colors