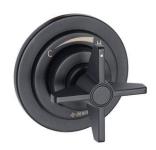

## Shower mixer, concealed

**Product code:** BQT\_N44P **EAN:** 5907650811121

Color: nero

Warranty [years]: 7

| Mixer                  |                   |
|------------------------|-------------------|
| Finish                 | nero              |
| Material               | brass             |
| Mixer type             | mixer, two-handle |
| Installation method    | concealed         |
| Acoustic group [db]    | I (x ≤ 20)        |
| Mixer cartridge        |                   |
| Ceramic cartridge size | 35 mm             |
| Cold start             | Yes               |

## Features:

- Ceramic function switch
- Hand-crafted elements
- Flush-mounted installation ensures the aesthetics of the bathroom
- Innovative, durable and easy to clean Nero coating
- Design that connects the past with the future
- The mixer body is made of the highest quality brass
- Only the best materials, the quality of which has been confirmed by laboratory tests
- The offer includes a cleaning agent for fixtures in all colors