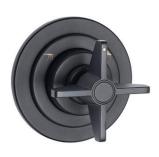

## Shower mixer, concealed

**Product code:** BQT\_N44P **EAN:** 5907650811121

Color: nero

Warranty [years]: 7

| Mixer                  |                   |
|------------------------|-------------------|
| Finish                 | nero              |
| Material               | brass             |
| Mixer type             | mixer, two-handle |
| Installation method    | concealed         |
| Acoustic group [db]    | I (x ≤ 20)        |
| Mixer cartridge        |                   |
| Ceramic cartridge size | 35 mm             |
| Cold start             | Yes               |

## Features:

- Ceramic function switch
- Hand-crafted elements
- Flush-mounted installation ensures the aesthetics of the bathroom
- Innovative, durable and easy to clean Nero coating
- Design that connects the past with the future
- The mixer body is made of the highest quality brass
- Only the best materials, the quality of which has been confirmed by laboratory tests
- The offer includes a cleaning agent for fixtures in all colors