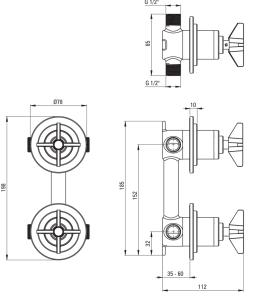

## Shower mixer, concealed

**Product code:** BQT\_N44P **EAN:** 5907650811121

Color: nero

Warranty [years]: 7

| Mixer                  |                   |
|------------------------|-------------------|
| Finish                 | nero              |
| Material               | brass             |
| Mixer type             | mixer, two-handle |
| Installation method    | concealed         |
| Acoustic group [db]    | I (x ≤ 20)        |
| Mixer cartridge        |                   |
| Ceramic cartridge size | 35 mm             |
| Cold start             | Yes               |

| Function switch |                    |
|-----------------|--------------------|
| Switch type     | ceramic mechanical |