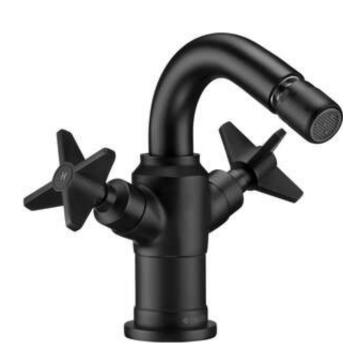

## TEMISTO Bidet tap

**Product code**: BQT\_N30D **EAN**: 5907650827580

Color: nero

Warranty [years]: 7

| Mixer                                             |                               |
|---------------------------------------------------|-------------------------------|
| Finish                                            | nero                          |
| Material                                          | brass                         |
| Mixer type                                        | two-handle                    |
| Installation method                               | standing                      |
| Flow class [Vmin]                                 | Z - 4-9 l/min                 |
| Acoustic group [db]                               | I (x ≤ 20)                    |
| Mixer cartridge                                   |                               |
| Ceramic cartridge size                            | 1/2"                          |
| Spout                                             |                               |
| Mixer spout range [mm]                            | 120                           |
| Maharial                                          |                               |
| Material                                          | stainless steel               |
|                                                   | stainless steel               |
| Aerator                                           |                               |
|                                                   | stainless steel honeycomb M22 |
| Aerator<br>Aerator type<br>Aerator size           | honeycomb                     |
| Aerator Aerator type Aerator size Connecting hose | honeycomb<br>M22              |
| Aerator<br>Aerator type<br>Aerator size           | honeycomb                     |

## Features:

- Design that connects the past with the future
- Hand-crafted elements

Connection thread

- The mixer is equipped with a stream aerator
- \* Innovative, durable and easy to clean Nero coating
- 45 cm connection hoses included
- The mixer body is made of the highest quality brass
- Z flow class (4-9 l/min) allowing for water consumption reduction
- The mounting sleeve facilitates the installation of the mixer
- we recommend buying a universal plug in the color of the mixer
- Cleaning agent for fixtures in all colors available