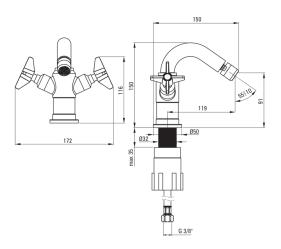

## TEMISTO Bidet tap

**Product code**: BQT\_N30D **EAN**: 5907650827580

Color: nero

Warranty [years]: 7

| Mixer                                             |                               |
|---------------------------------------------------|-------------------------------|
| Finish                                            | nero                          |
| Material                                          | brass                         |
| Mixer type                                        | two-handle                    |
| Installation method                               | standing                      |
| Flow class [Vmin]                                 | Z - 4-9 l/min                 |
| Acoustic group [db]                               | I (x ≤ 20)                    |
| Mixer cartridge                                   |                               |
| Ceramic cartridge size                            | 1/2"                          |
| Spout                                             |                               |
| Mixer spout range [mm]                            | 120                           |
| Maharial                                          |                               |
| Material                                          | stainless steel               |
|                                                   | stainless steel               |
| Aerator                                           |                               |
|                                                   | stainless steel honeycomb M22 |
| Aerator<br>Aerator type<br>Aerator size           | honeycomb                     |
| Aerator Aerator type Aerator size Connecting hose | honeycomb<br>M22              |
| Aerator<br>Aerator type<br>Aerator size           | honeycomb                     |