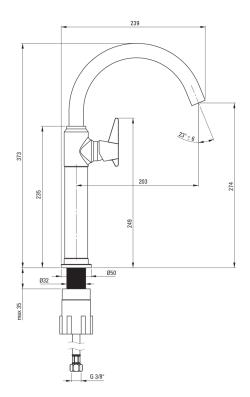

## Mixer

| MIXEI                          |                      |
|--------------------------------|----------------------|
| Finish                         | nero                 |
| Material                       | brass                |
| Mixer type                     | single-handle, mixer |
| Installation method            | standing             |
| Flow class [l/min]             | Z - 4-9 l/min        |
| Acoustic group [db]            | l (x ≤ 20)           |
| Plug included in the set       | Yes                  |
| Mixer cartridge                |                      |
| Ceramic cartridge size         | 25 mm                |
| Spout                          |                      |
| Spout type                     | swivel               |
| Mixer spout range [mm]         | 203                  |
| Material                       | stainless steel      |
| Aerator                        |                      |
| Aerator type                   | honeycomb, swivel    |
|                                |                      |
| Connecting hose<br>Length [mm] | 450                  |
| Installation thread            | 3/8"                 |
| Connection thread              | M10                  |
| Connection timead              | 1410                 |
| Plug                           |                      |
| Туре                           | click-clack          |
| Туре                           | without overflow     |
|                                |                      |