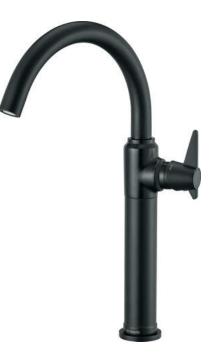

## теміято Washbasin tap, tall

Product code: BQT\_N21K EAN: 5907650874850 Color: nero Warranty [years]: 7

## Features:

- The mixer body is made of the highest quality brass
- The mixer is equipped with a stream aerator
- The movable aerator allows you to direct the water stream
- The mounting sleeve facilitates the installation of the mixer
- 45 cm connection hoses included
- Z flow class (4-9 l/min) allowing for water consumption reduction
- Innovative, durable and easy to clean Nero coating
- Functional click-clack plug included
- The lever on the side makes it easier to keep the spout clean
- Hand-crafted elements
- · Design that connects the past with the future
- Only the best materials, the quality of which has been confirmed by laboratory tests
- · Cleaning agent for fixtures in all colors available