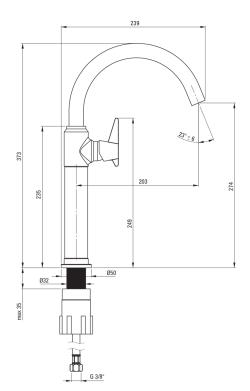

## Mixer

| Finish                                   | nero                     |
|------------------------------------------|--------------------------|
| Material                                 | brass                    |
| Mixer type                               | single-handle, mixer     |
| Installation method                      | standing                 |
| Flow class [l/min]                       | Z - 4-9 l/min            |
| Acoustic group [db]                      | l (x ≤ 20)               |
| Mixer cartridge                          |                          |
| Ceramic cartridge size                   | 25 mm                    |
| Spout                                    |                          |
| Spout type                               | swivel                   |
| Mixer spout range [mm]                   | 203                      |
| Material                                 | stainless steel          |
|                                          |                          |
| Aerator                                  |                          |
| Aerator<br>Aerator type                  | honeycomb, swivel        |
|                                          | honeycomb, swivel        |
| Aerator type                             | honeycomb, swivel<br>450 |
| Aerator type Connecting hose             |                          |
| Aerator type Connecting hose Length [mm] | 450                      |