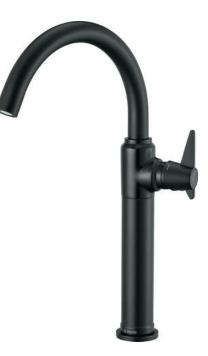

## теміято Washbasin tap, tall

Product code: BQT\_N20K EAN: 5907650827559 Color: nero Warranty [years]: 7

## Mixer

| Finish                                   | nero                     |
|------------------------------------------|--------------------------|
| Material                                 | brass                    |
| Mixer type                               | single-handle, mixer     |
| Installation method                      | standing                 |
| Flow class [l/min]                       | Z - 4-9 l/min            |
| Acoustic group [db]                      | l (x ≤ 20)               |
| Mixer cartridge                          |                          |
| Ceramic cartridge size                   | 25 mm                    |
| Spout                                    |                          |
| Spout type                               | swivel                   |
| Mixer spout range [mm]                   | 203                      |
| Material                                 | stainless steel          |
|                                          |                          |
| Aerator                                  |                          |
| Aerator<br>Aerator type                  | honeycomb, swivel        |
|                                          | honeycomb, swivel        |
| Aerator type                             | honeycomb, swivel<br>450 |
| Aerator type Connecting hose             |                          |
| Aerator type Connecting hose Length [mm] | 450                      |