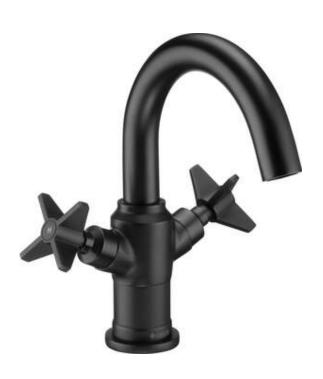

## TEMISTO Washbasin tap

**Product code**: BQT\_N20D **EAN**: 5907650827535

Color: nero

Warranty [years]: 7

| Mixer                  |                    |
|------------------------|--------------------|
| Finish                 | nero               |
| Material               | brass              |
|                        | two-handle         |
| Mixer type             |                    |
| Installation method    | standing           |
| Acoustic group [db]    | I (x ≤ 20)         |
| Mixer cartridge        |                    |
| Ceramic cartridge size | 1/2"               |
| S                      |                    |
| Spout                  |                    |
| Spout type             | swivel             |
| Mixer spout range [mm] | 135                |
| Material               | stainless steel    |
| Aerator                |                    |
|                        | honeycomb, swivel  |
| Aerator type           | Horiegcomb, Swivet |
| Connecting hose        |                    |
| Length [mm]            | 450                |
| Installation thread    | 3/8"               |

## Features:

- Design that connects the past with the future
- Hand-crafted elements

Connection thread

- The mixer body is made of the highest quality brass
- Innovative, durable and easy to clean Nero coating
- 45 cm connection hoses included
- The mixer is equipped with a stream aerator
- The movable aerator allows you to direct the water stream
- The mounting sleeve facilitates the installation of the mixer
- we recommend buying a universal plug in the color of the mixer
- The offer includes a cleaning agent for fixtures in all colors