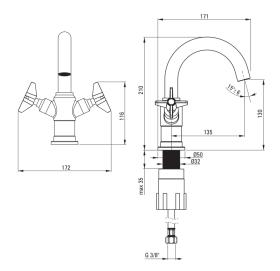

## TEMISTO Washbasin tap

**Product code**: BQT\_N20D **EAN**: 5907650827535

Color: nero

Warranty [years]: 7

| Mixer                  |                    |
|------------------------|--------------------|
| Finish                 | nero               |
| Material               | brass              |
|                        | two-handle         |
| Mixer type             |                    |
| Installation method    | standing           |
| Acoustic group [db]    | I (x ≤ 20)         |
| Mixer cartridge        |                    |
| Ceramic cartridge size | 1/2"               |
| S                      |                    |
| Spout                  |                    |
| Spout type             | swivel             |
| Mixer spout range [mm] | 135                |
| Material               | stainless steel    |
| Aerator                |                    |
|                        | honeycomb, swivel  |
| Aerator type           | Horiegcomb, Swivet |
| Connecting hose        |                    |
| Length [mm]            | 450                |
| Installation thread    | 3/8"               |

M10