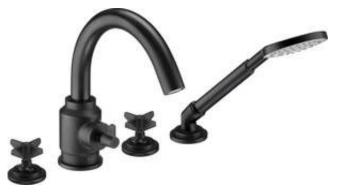

## теміято Bath mixer, 4-hole

Product code: BQT\_N14D EAN: 5908212075975 Color: nero Warranty [years]: 7

| Finish                 | nero               |
|------------------------|--------------------|
| Material               | brass              |
| Mixer type             | two-handle         |
| Installation method    | standing           |
| Acoustic group [db]    | l (x ≤ 20)         |
| Mixer cartridge        |                    |
| Ceramic cartridge size | 1/2"               |
| Spout                  |                    |
| Spout type             | still              |
| Mixer spout range [mm] | 195                |
| Material               | stainless steel    |
| Function switch        |                    |
| Switch type            | ceramic mechanical |
| Aerator                |                    |
| Aerator type           | swivel             |
| Aerator size           | M24                |
| Connecting hose        |                    |
| Length [mm]            | 450                |
| Installation thread    | 3/8"               |
| Connection thread      | M8                 |

## Features:

Anti-calc

- Design that connects the past with the future
- Hand-crafted elements
- Ceramic function switch
- The mixer body is made of the highest quality brass
- The mixer is equipped with a stream aerator
- The movable aerator allows you to direct the water stream
- The mounting sleeve facilitates the installation of the mixer
- 45 cm connection hoses included
- Innovative, durable and easy to clean Nero coating
- · Anti-twist system, preventing the hose from twisting
- Only the best materials, the quality of which has been confirmed by laboratory tests
- Anti-calc hand shower
- Durable hose ends made of brass
- · Cleaning agent for fixtures in all colors available