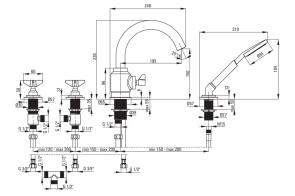

## теміято Bath mixer, 4-hole

Product code: BQT\_N14D EAN: 5908212075975 Color: nero Warranty [years]: 7

| Finish                 | nero               |
|------------------------|--------------------|
| Material               | brass              |
| Mixer type             | two-handle         |
| Installation method    | standing           |
| Acoustic group [db]    | l (x ≤ 20)         |
| Mixer cartridge        |                    |
| Ceramic cartridge size | 1/2"               |
| Spout                  |                    |
| Spout type             | still              |
| Mixer spout range [mm] | 195                |
| Material               | stainless steel    |
| Function switch        |                    |
| Switch type            | ceramic mechanical |
| Aerator                |                    |
| Aerator type           | swivel             |
| Aerator size           | M24                |
| Connecting hose        |                    |
| Length [mm]            | 450                |
| Installation thread    | 3/8"               |
| Connection thread      | M8                 |

| Hose                |                |
|---------------------|----------------|
| Length [mm]         | 1500           |
| Braid type          | double braided |
| Anti-twist          | 2              |
| Hand shower         |                |
| Number of functions | 1              |