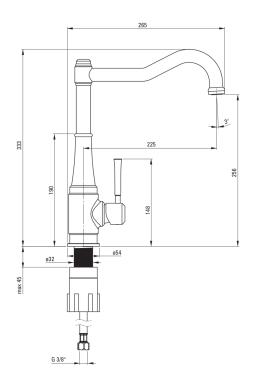

## TAMIZO Kitchen tap, with rectangular spout

**Product code:** BQT\_M63M **EAN:** 5908212086094

Color: brass

Warranty [years]: 7

| Mixer                  |                      |
|------------------------|----------------------|
| Finish                 | brass                |
| Material               | brass                |
| Mixer type             | single-handle, mixer |
| Installation method    | standing             |
| Acoustic group [db]    | I (x ≤ 20)           |
| Mixer cartridge        |                      |
| Ceramic cartridge size | 25 mm                |
| Spout                  |                      |
| Spout type             | swivel               |
| Mixer spout range [mm] | 225                  |
| Material               | brass                |
| Aerator                |                      |
| Aerator type           | swivel, silicone     |
| Aerator size           | M24                  |
| Connecting hose        |                      |
| Length [mm]            | 450                  |
| Installation thread    | 3/8"                 |
| Connection thread      | M10                  |
|                        |                      |