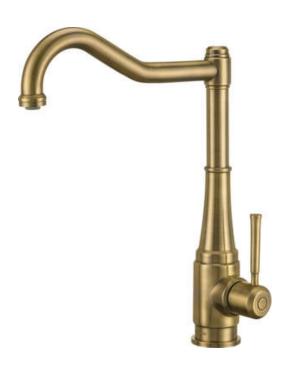

## TAMIZO Kitchen tap, with rectangular spout

**Product code:** BQT\_M63M **EAN:** 5908212086094

Color: brass

Warranty [years]: 7

| Mixer                  |                      |
|------------------------|----------------------|
| Finish                 | brass                |
| Material               | brass                |
| Mixer type             | single-handle, mixer |
| Installation method    | standing             |
| Acoustic group [db]    | I (x ≤ 20)           |
| Mixer cartridge        |                      |
| Ceramic cartridge size | 25 mm                |
| Spout                  |                      |
| Spout type             | swivel               |
| Mixer spout range [mm] | 225                  |
| Material               | brass                |
| Aerator                |                      |
| Aerator type           | swivel, silicone     |
| Aerator size           | M24                  |
| Connecting hose        |                      |
| Length [mm]            | 450                  |
| Installation thread    | 3/8"                 |
| Connection thread      | M10                  |
|                        |                      |

## Features:

- The mixer body is made of the highest quality brass
- The mixer is equipped with a stream aerator
- Silicone aerator for easy limescale removal
- The mounting sleeve facilitates the installation of the mixer
- 45 cm connection hoses included
- Innovative and durable brass color coating
- A design that combines sentiment for past eras with the latest technological solutions
- The variety of colours gives many arrangement possibilities
- The movable aerator allows you to direct the water stream
- Only the best materials, the quality of which has been confirmed by laboratory tests
- The offer includes a cleaning agent for fixtures in all colors