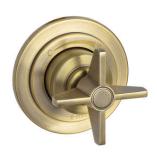

## Shower mixer, concealed

**Product code**: BQT\_M44P **EAN**: 5907650811138

Color: brass

Warranty [years]: 7

| Mixer                  |                   |
|------------------------|-------------------|
| Finish                 | brass             |
| Material               | brass             |
| Mixer type             | mixer, two-handle |
| Installation method    | concealed         |
| Acoustic group [db]    | I (x ≤ 20)        |
| Mixer cartridge        |                   |
| Ceramic cartridge size | 35 mm             |
| Cold start             | Yes               |

## Features:

- Flush-mounted installation ensures the aesthetics of the bathroom
- · Innovative and durable brass color coating
- Ceramic function switch
- Hand-crafted elements
- Design that connects the past with the future
- The mixer body is made of the highest quality brass
- Only the best materials, the quality of which has been confirmed by laboratory tests
- The offer includes a cleaning agent for fixtures in all colors