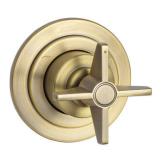

## Shower mixer, concealed

**Product code**: BQT\_M44P **EAN**: 5907650811138

Color: brass

Warranty [years]: 7

| Mixer                  |                   |
|------------------------|-------------------|
| Finish                 | brass             |
| Material               | brass             |
| Mixer type             | mixer, two-handle |
| Installation method    | concealed         |
| Acoustic group [db]    | I (x ≤ 20)        |
| Mixer cartridge        |                   |
| Ceramic cartridge size | 35 mm             |
| Cold start             | Yes               |

## Features:

- Flush-mounted installation ensures the aesthetics of the bathroom
- · Innovative and durable brass color coating
- Ceramic function switch
- Hand-crafted elements
- Design that connects the past with the future
- The mixer body is made of the highest quality brass
- Only the best materials, the quality of which has been confirmed by laboratory tests
- The offer includes a cleaning agent for fixtures in all colors