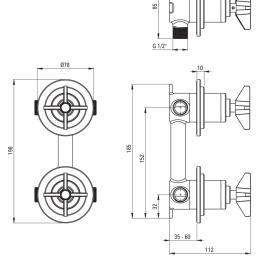

## Shower mixer, concealed

**Product code**: BQT\_M44P **EAN**: 5907650811138

Color: brass

Warranty [years]: 7

| Mixer                  |                   |
|------------------------|-------------------|
| Finish                 | brass             |
| Material               | brass             |
| Mixer type             | mixer, two-handle |
| Installation method    | concealed         |
| Acoustic group [db]    | I (x ≤ 20)        |
| Mixer cartridge        |                   |
| Ceramic cartridge size | 35 mm             |
| Cold start             | Yes               |

| Function switch |                    |
|-----------------|--------------------|
| Switch type     | ceramic mechanical |