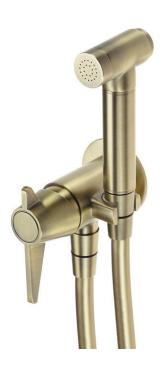

## TEMISTO Bidet tap, concealed

**Product code:** BQT\_M34M **EAN:** 5907650881032

Color: brass

Warranty [years]: 7

| Mixer                  |                      |
|------------------------|----------------------|
| Finish                 | brass                |
| Material               | brass                |
| Mixer type             | single-handle, mixer |
| Installation method    | concealed            |
| Flow class [l/min]     | Z - 4-9 l/min        |
| Acoustic group [db]    | II (20 < x ≤ 30)     |
| Check valves           | Yes                  |
| Mixer cartridge        |                      |
| Ceramic cartridge size | 35 mm                |
| Hose                   |                      |
| Length [mm]            | 1200                 |
| Anti-twist             | 1                    |
| Hand shower            |                      |
| Start_stop             | Yes                  |

## Features:

- Design that connects the past with the future
- · Hand-crafted elements
- The mixer body is made of the highest quality brass
- Flush-mounted installation ensures the aesthetics of the bathroom
- Z flow class (4-9 Vmin) allowing for water consumption reduction
- The mixer is equipped with non-return valves so that the mixed water does not flow back into the installation
- Anti-twist system, preventing the hose from twisting
- Only the best materials, the quality of which has been confirmed by laboratory tests
- Cleaning agent for fixtures in all colors available
- Durable hose ends made of brass