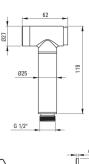

## TEMISTO Bidet tap, concealed

**Product code:** BQT\_M34M **EAN:** 5907650881032

Color: brass

Warranty [years]: 7

| Mixer                  |                      |
|------------------------|----------------------|
| Finish                 | brass                |
| Material               | brass                |
| Mixer type             | single-handle, mixer |
| Installation method    | concealed            |
| Flow class [l/min]     | Z - 4-9 l/min        |
| Acoustic group [db]    | II (20 < x ≤ 30)     |
| Check valves           | Yes                  |
| Mixer cartridge        |                      |
| Ceramic cartridge size | 35 mm                |
| Hose                   |                      |
| Length [mm]            | 1200                 |
| Anti-twist             | 1                    |
| Hand shower            |                      |
| Start_stop             | Yes                  |