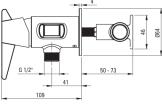

## TEMISTO Bidet tap, concealed

**Product code:** BQT\_M34M **EAN:** 5907650881032

Color: brass

Warranty [years]: 7

| Mixer                  |                      |
|------------------------|----------------------|
| Finish                 | brass                |
| Material               | brass                |
| Mixer type             | single-handle, mixer |
| Installation method    | concealed            |
| Flow class [l/min]     | Z - 4-9 l/min        |
| Acoustic group [db]    | II (20 < x ≤ 30)     |
| Check valves           | Yes                  |
| Mixer cartridge        |                      |
| Ceramic cartridge size | 35 mm                |
| Hose                   |                      |
| Length [mm]            | 1200                 |
| Anti-twist             | 1                    |
| Hand shower            |                      |
| Start_stop             | Yes                  |