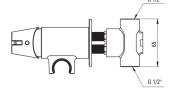

## TEMISTO Bidet tap, concealed

**Product code:** BQT\_M34M **EAN:** 5907650881032

Color: brass

Warranty [years]: 7

| Mixer                  |                      |
|------------------------|----------------------|
| Finish                 | brass                |
| Material               | brass                |
| Mixer type             | single-handle, mixer |
| Installation method    | concealed            |
| Flow class [l/min]     | Z - 4-9 l/min        |
| Acoustic group [db]    | II (20 < x ≤ 30)     |
| Check valves           | Yes                  |
| Mixer cartridge        |                      |
| Ceramic cartridge size | 35 mm                |
| Hose                   |                      |
| Length [mm]            | 1200                 |
| Anti-twist             | 1                    |
| Hand shower            |                      |
| Start_stop             | Yes                  |