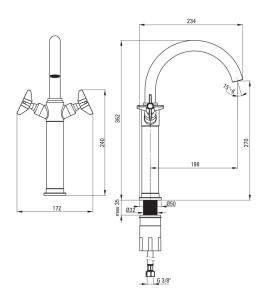

## TEMISTO Washbasin tap, tall

**Product code**: BQT\_M25D **EAN**: 5908212076057

Color: brass

Warranty [years]: 7

| Mixer                  |                   |
|------------------------|-------------------|
| Finish                 | brass             |
| Material               | brass             |
| Mixer type             | two-handle, mixer |
| Installation method    | standing          |
| Acoustic group [db]    | I (x ≤ 20)        |
| Mixer cartridge        |                   |
| Ceramic cartridge size | 1/2"              |
| Spout                  |                   |
| Mixer spout range [mm] | 198               |
| Material               | brass             |
| Aerator                |                   |
| Aerator type           | swivel, honeycomb |
| Connecting hose        |                   |
| Length [mm]            | 450               |
| Installation thread    | 3/8"              |
| Connection thread      | M10               |